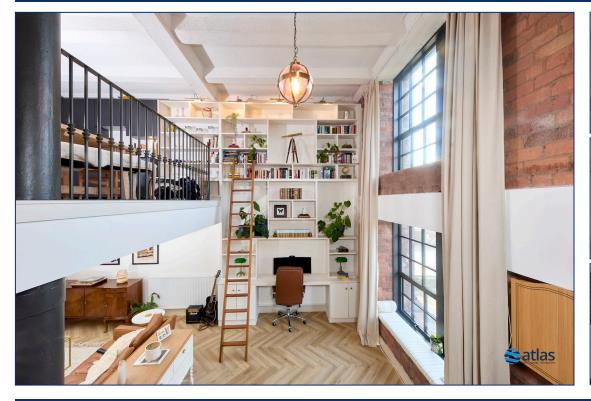

The apartment unfolds over two well-appointed floors, with the first floor offering a remarkable double-height space that captures an enchanting view over the Mersey, the Leeds-Liverpool Canal, and the iconic Bramley Moore. Here, you can relish the ever-changing panorama, including breathtaking sunsets that paint the skyline in hues of gold and pink.

A statement industrial metal staircase elegantly connects the two levels, while the open-plan reception room exudes sophistication with its stunning herringbone flooring that extends throughout. The sleek, fully-fitted kitchen is a chef's delight, equipped with integrated appliances and designed for both style and functionality.

Adorned with a floor-to-ceiling bookcase featuring a built-in workspace and a charming rolling ladder, this space is ideal for those who appreciate both aesthetics and practicality. The apartment includes two bright and cosy double bedrooms, each providing a serene retreat, and two luxurious bathrooms that offer both a bath and a separate shower.