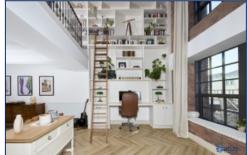

Adorned with a floor-to-ceiling bookcase featuring a built-in workspace and a charming rolling ladder, this space is ideal for those who appreciate both aesthetics and practicality. The apartment includes two bright and cosy double bedrooms, each providing a serene retreat, and two luxurious bathrooms that offer both a bath and a separate shower.