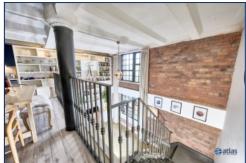

A statement industrial metal staircase elegantly connects the two levels, while the open-plan reception room exudes sophistication with its stunning herringbone flooring that extends throughout. The sleek, fully-fitted kitchen is a chef's delight, equipped with integrated appliances and designed for both style and functionality.

Adorned with a floor-to-ceiling bookcase featuring a built-in workspace and a charming rolling ladder, this space is ideal for those who appreciate both aesthetics and practicality. The apartment includes two bright and cosy double bedrooms, each providing a serene retreat, and two luxurious bathrooms that offer both a bath and a separate shower.