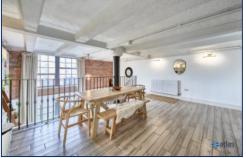

A statement industrial metal staircase elegantly connects the two levels, while the open-plan reception room exudes sophistication with its stunning herringbone flooring that extends throughout. The sleek, fully-fitted kitchen is a chef's delight, equipped with integrated appliances and designed for both style and functionality.

Adorned with a floor-to-ceiling bookcase featuring a built-in workspace and a charming rolling ladder, this space is ideal for those who appreciate both aesthetics and practicality. The apartment includes two bright and cosy double bedrooms, each providing a serene retreat, and two luxurious bathrooms that offer both a bath and a separate shower.