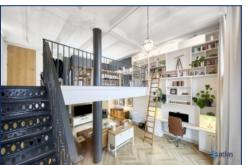

The apartment unfolds over two well-appointed floors, with the first floor offering a remarkable double-height space that captures an enchanting view over the Mersey, the Leeds-Liverpool Canal, and the iconic Bramley Moore. Here, you can relish the ever-changing panorama, including breathtaking sunsets that paint the skyline in hues of gold and pink.

A statement industrial metal staircase elegantly connects the two levels, while the open-plan reception room exudes sophistication with its stunning herringbone flooring that extends throughout. The sleek, fully-fitted kitchen is a chef's delight, equipped with integrated appliances and designed for both style and functionality.

Adorned with a floor-to-ceiling bookcase featuring a built-in workspace and a charming rolling ladder, this space is ideal for those who appreciate both aesthetics and practicality. The apartment includes two bright and cosy double bedrooms, each providing a serene retreat, and two luxurious bathrooms that offer both a bath and a separate shower.