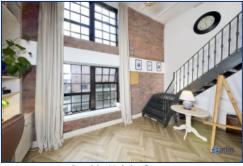

The apartment unfolds over two well-appointed floors, with the first floor offering a remarkable double-height space that captures an enchanting view over the Mersey, the Leeds-Liverpool Canal, and the iconic Bramley Moore. Here, you can relish the ever-changing panorama, including breathtaking sunsets that paint the skyline in hues of gold and pink.

A statement industrial metal staircase elegantly connects the two levels, while the open-plan reception room exudes sophistication with its stunning herringbone flooring that extends throughout. The sleek, fully-fitted kitchen is a chef's delight, equipped with integrated appliances and designed for both style and functionality.