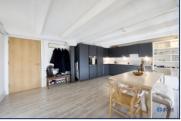

A statement industrial metal staircase elegantly connects the two levels, while the open-plan reception room exudes sophistication with its stunning herringbone flooring that extends throughout. The sleek, fully-fitted kitchen is a chef's delight, equipped with integrated appliances and designed for both style and functionality.