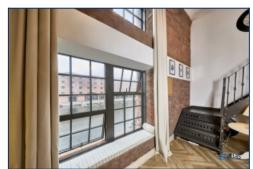

The apartment unfolds over two well-appointed floors, with the first floor offering a remarkable double-height space that captures an enchanting view over the Mersey, the Leeds-Liverpool Canal, and the iconic Bramley Moore. Here, you can relish the ever-changing panorama, including breathtaking sunsets that paint the skyline in hues of gold and pink.

A statement industrial metal staircase elegantly connects the two levels, while the open-plan reception room exudes sophistication with its stunning herringbone flooring that extends throughout. The sleek, fully-fitted kitchen is a chef's delight, equipped with integrated appliances and designed for both style and functionality.