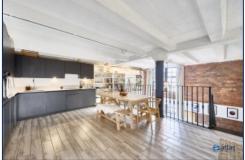

A statement industrial metal staircase elegantly connects the two levels, while the open-plan reception room exudes sophistication with its stunning herringbone flooring that extends throughout. The sleek, fully-fitted kitchen is a chef's delight, equipped with integrated appliances and designed for both style and functionality.