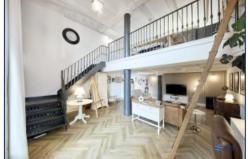

The apartment unfolds over two well-appointed floors, with the first floor offering a remarkable double-height space that captures an enchanting view over the Mersey, the Leeds-Liverpool Canal, and the iconic Bramley Moore. Here, you can relish the ever-changing panorama, including breathtaking sunsets that paint the skyline in hues of gold and pink.

A statement industrial metal staircase elegantly connects the two levels, while the open-plan reception room exudes sophistication with its stunning herringbone flooring that extends throughout. The sleek, fully-fitted kitchen is a chef's delight, equipped with integrated appliances and designed for both style and functionality.

Adorned with a floor-to-ceiling bookcase featuring a built-in workspace and a charming rolling ladder, this space is ideal for those who appreciate both aesthetics and practicality. The apartment includes two bright and cosy double bedrooms, each providing a serene retreat, and two luxurious bathrooms that offer both a bath and a separate shower.