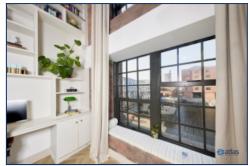

The apartment unfolds over two well-appointed floors, with the first floor offering a remarkable double-height space that captures an enchanting view over the Mersey, the Leeds-Liverpool Canal, and the iconic Bramley Moore. Here, you can relish the ever-changing panorama, including breathtaking sunsets that paint the skyline in hues of gold and pink.

A statement industrial metal staircase elegantly connects the two levels, while the open-plan reception room exudes sophistication with its stunning herringbone flooring that extends throughout. The sleek, fully-fitted kitchen is a chef's delight, equipped with integrated appliances and designed for both style and functionality.

Adorned with a floor-to-ceiling bookcase featuring a built-in workspace and a charming rolling ladder, this space is ideal for those who appreciate both aesthetics and practicality. The apartment includes two bright and cosy double bedrooms, each providing a serene retreat, and two luxurious bathrooms that offer both a bath and a separate shower.