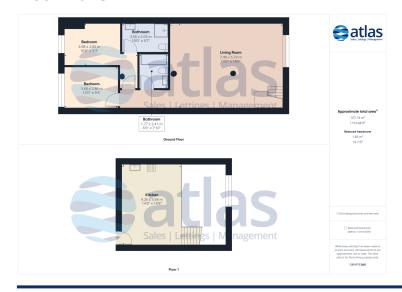

#### **Further Details**

- Tenure: Leasehold
- Floor: 1 (with lift access)
- No. of Floors: 2
- Floor Space: 107 square metres / 1,154 square feet
- Council Tax Band: D
- Local Authority: Liverpool City Council
- Service Charge: £214 per calendar month
- · Parking: Off Street, Allocated
- No. of Parking Spaces: 1
- Heating/Energy: Gas Central Heating, Double Glazing
- Appliances/White Goods: Electric Oven, Electric Hob (Induction), Fridge/Freezer, Washing Machine, Dishwasher

## **Floor Plans**

Tel: 0151 727 2469 Fax: 0151 727 4943 Atlas Estate Agents, 2 Allerton Road, Mossley Hill, Liverpool, L18 1LN Email: sales@atlasestateagents.co.uk Website: www.atlasestateagents.co.uk