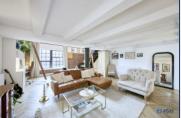

A statement industrial metal staircase elegantly connects the two levels, while the open-plan reception room exudes sophistication with its stunning herringbone flooring that extends throughout. The sleek, fully-fitted kitchen is a chef's delight, equipped with integrated appliances and designed for both style and functionality.