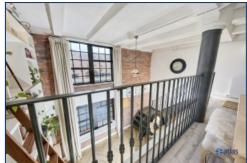

The apartment unfolds over two well-appointed floors, with the first floor offering a remarkable double-height space that captures an enchanting view over the Mersey, the Leeds-Liverpool Canal, and the iconic Bramley Moore. Here, you can relish the ever-changing panorama, including breathtaking sunsets that paint the skyline in hues of gold and pink.

A statement industrial metal staircase elegantly connects the two levels, while the open-plan reception room exudes sophistication with its stunning herringbone flooring that extends throughout. The sleek, fully-fitted kitchen is a chef's delight, equipped with integrated appliances and designed for both style and functionality.