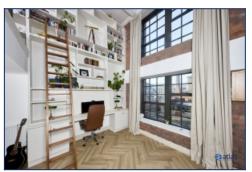

Adorned with a floor-to-ceiling bookcase featuring a built-in workspace and a charming rolling ladder, this space is ideal for those who appreciate both aesthetics and practicality. The apartment includes two bright and cosy double bedrooms, each providing a serene retreat, and two luxurious bathrooms that offer both a bath and a separate shower.