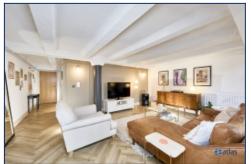

A statement industrial metal staircase elegantly connects the two levels, while the open-plan reception room exudes sophistication with its stunning herringbone flooring that extends throughout. The sleek, fully-fitted kitchen is a chef's delight, equipped with integrated appliances and designed for both style and functionality.