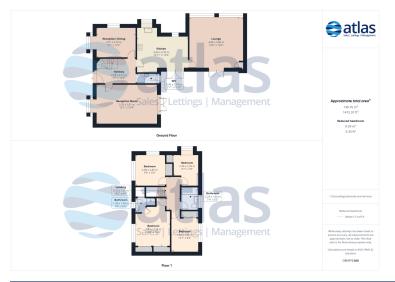

### **Further Details**

- Tenure: Freehold
- No. of Floors: 2
- Floor Space: 1,472 square feet / 137 square metres
- Council Tax Band: E
- Local Authority: Knowsley Metropolitan Borough Council
- Outside Space: Back Garden
- Heating/Energy: Gas Central Heating, Double Glazing
- Appliances/White Goods: Electric Oven, Gas Hob

### **Floor Plans**

Tel: 0151 727 2469 Fax: 0151 727 4943