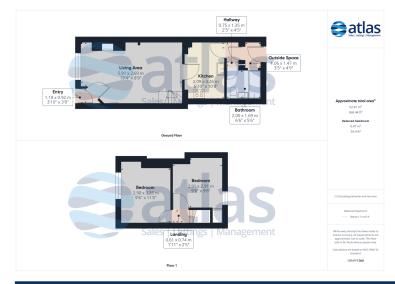

### **Further Details**

- Tenure: Freehold
- No. of Floors: 2
- Floor Space: 568 square feet / 53 square metres
- Council Tax Band: A
- Local Authority: Liverpool City Council
- Parking: On Street
- Outside Space: Back Yard
- Heating/Energy: Gas Central Heating, Double Glazing
- Appliances/White Goods: Electric Cooker

## **Floor Plans**

Tel: 0151 727 2469 Fax: 0151 727 4943