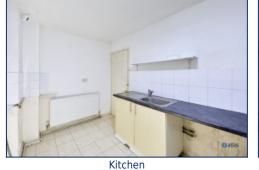

The accommodation is thoughtfully arranged over two floors, featuring a bright and airy open-plan living and dining area that invites natural light to flood the space, creating an inviting atmosphere for both relaxation and entertaining. The contemporary kitchen, equipped with an electric oven, provides a functional yet stylish space for culinary creativity. Additionally, a convenient ground-floor bathroom with a shower enhances practicality for everyday living.