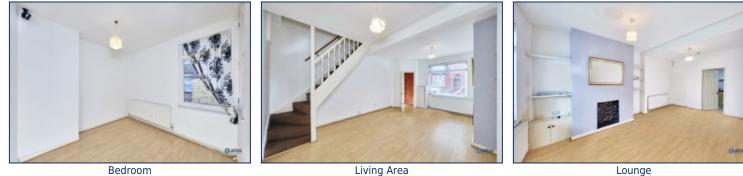

The accommodation is thoughtfully arranged over two floors, featuring a bright and airy open-plan living and dining area that invites natural light to flood the space, creating an inviting atmosphere for both relaxation and entertaining. The contemporary kitchen, equipped with an electric oven, provides a functional yet stylish space for culinary creativity. Additionally, a convenient ground-floor bathroom with a shower enhances practicality for everyday living.

Upstairs, you will find two generously proportioned double bedrooms, each offering ample space for furnishings and personal touches. The property is fitted with double glazing throughout, ensuring warmth and comfort, while efficient gas central heating adds to its appeal.

#### **Additional Images**

Bedroom

Living Area

Bathroom

Bedroom

**Outside Space** 