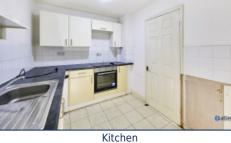

The accommodation is thoughtfully arranged over two floors, featuring a bright and airy open-plan living and dining area that invites natural light to flood the space, creating an inviting atmosphere for both relaxation and entertaining. The contemporary kitchen, equipped with an electric oven, provides a functional yet stylish space for culinary creativity. Additionally, a convenient ground-floor bathroom with a shower enhances practicality for everyday living.