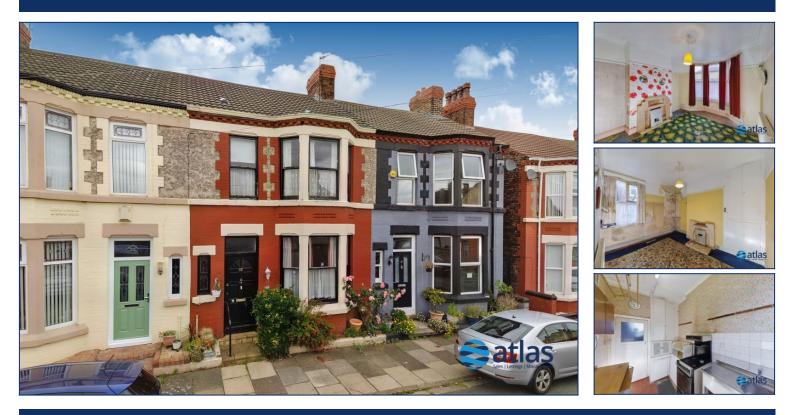

### **Further Details**

- Tenure: Freehold
- No. of Floors: 2
- Floor Space: 52 square metres / 564 square feet
- Council Tax Band: B
- Local Authority: Liverpool City Council
- Parking: On Street
- Outside Space: Back Yard
- Heating/Energy: Gas Central Heating