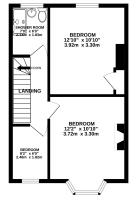

The property comprises of; entrance hallway, living room, dining room and kitchen. To the first floor are two double bedrooms, a single bedroom and a family bathroom. Externally, there is a rear enclosed yard.

### **Floor Plans**

GROUND FLOOR 489 sq.ft. (45.4 sq.m.) approx. 1ST FLOOR 419 sq.ft. (38.9 sq.m.) approx.

TOTALFLOOR AREA: 908 sqft. (34 sq m) approx.

Tel: 0151 727 2469 Fax: 0151 727 4943