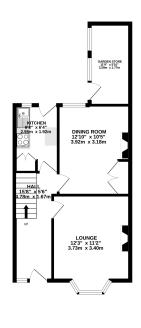

The property comprises of; entrance hallway, living room, dining room and kitchen. To the first floor are two double bedrooms, a single bedroom and a family bathroom. Externally, there is a rear enclosed yard.

### **Floor Plans**

GROUND FLOOR 489 sq.ft. (45.4 sq.m.) approx. 1ST FLOOR 419 sq.ft. (38.9 sq.m.) approx.

TOTALFLOOR AREA: 908 sqft. (34 sq m) approx.

Tel: 0151 727 2469 Fax: 0151 727 4943