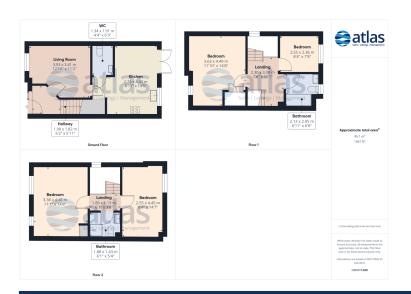

#### **Further Details**

- Tenure: Freehold
- No. of Floors: 3
- Floor Space: 1,067 square feet / 99 square metres
- Council Tax Band: B
- Local Authority: Liverpool City Council
- Security: Burglar Alarm
- Parking: On Street, Off Street, Driveway
- Outside Space: Back Garden
- Heating/Energy: Gas Central Heating, Double Glazing
- Appliances/White Goods: Electric Oven, Gas Hob

Arranged over three floors, the accommodation is spacious and versatile. The ground floor comprises two reception rooms — adaptable spaces that could work well for both family living and entertaining. The contemporary fitted kitchen is practical and well-equipped, and there's also a convenient downstairs WC.

Upstairs, you'll find four double bedrooms, offering plenty of space for a growing family or for hosting guests. Two bathrooms help to ease the morning rush, making daily routines more manageable.

Outside, the property features a cosy garden — an easily manageable space for enjoying the outdoors — as well as a driveway providing off-road parking for one car.

Bedroom

Bedroom

Bathroom

Garden

Garden

Driveway

**Floor Plans** 

Tel: 0151 727 2469 Fax: 0151 727 4943