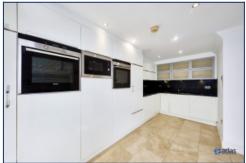

Step inside this expansive apartment and be greeted by a spacious open plan reception room, where bay windows bathe the space in abundant natural light. The contemporary fitted kitchen, complete with high-end appliances, a central island area, and stylish spotlights, is perfect for both everyday living and entertaining quests.

### **Additional Images**

Kitchen

Bedroom 2

Hallway

Kitchen

Kitchen

Lounge

Bathroom