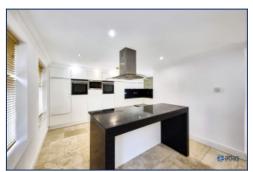

Step inside this expansive apartment and be greeted by a spacious open plan reception room, where bay windows bathe the space in abundant natural light. The contemporary fitted kitchen, complete with high-end appliances, a central island area, and stylish spotlights, is perfect for both everyday living and entertaining quests.