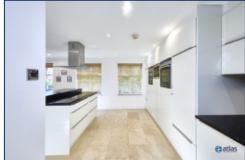

Step inside this expansive apartment and be greeted by a spacious open plan reception room, where bay windows bathe the space in abundant natural light. The contemporary fitted kitchen, complete with high-end appliances, a central island area, and stylish spotlights, is perfect for both everyday living and entertaining quests.

### **Additional Images**

Kitchen

Bedroom 2

Hallway

Kitchen

Kitchen

Lounge

Bathroom