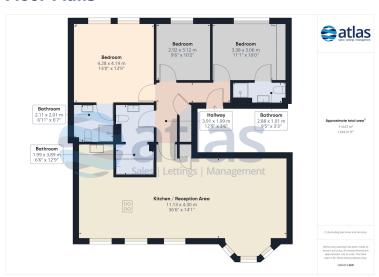

# **Floor Plans**

Fax: 0151 727 4943

#### **Further Details**

- Tenure: Leasehold
- Floor: 1 (no lift)
- No. of Floors: 1
- Floor Space: 115 square metres / 1,234 square feet
- Council Tax Band: F
- Local Authority: Liverpool City Council
- Service Charge: £1,560 per annum
- Security: Burglar Alarm, Intercom (Audio Only)
- Parking: Off Street, Gated, Communal
- Outside Space: Communal Gardens
- Heating/Energy: Gas Central Heating, Double Glazing
- Appliances/White Goods: Electric Oven (Double), Microwave, Washing Machine, Dishwasher