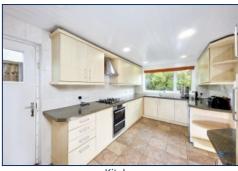

The contemporary kitchen is both stylish and functional, fitted with a gas hob, electric oven, and ample storage to meet the needs of a busy household. A convenient downstairs W.C. rounds off the ground floor accommodation, enhancing everyday practicality.