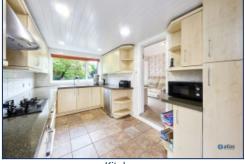

The contemporary kitchen is both stylish and functional, fitted with a gas hob, electric oven, and ample storage to meet the needs of a busy household. A convenient downstairs W.C. rounds off the ground floor accommodation, enhancing everyday practicality.