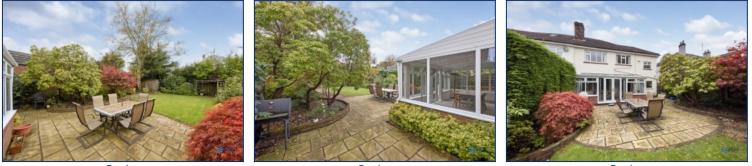

Outside, the home continues to impress. A private driveway with space for two cars leads to an attached garage, providing additional storage or potential workshop space. The immaculately kept rear garden features a mix of mature trees, shrubs, and a charming paved patio area, creating a tranquil oasis for outdoor dining and relaxation.

### **Key Features**

- 4 Bedroom 2 Bathroom Semi-Detached House
- EPC Rating: D
- Expansive Lounge with Ample Natural Light
- Two Versatile Reception Rooms for Relaxed Living and Entertaining
  Bright, Airy Conservatory Offering Delightful Views of the
- Landscaped Garden
- Contemporary Kitchen with Gas Hob, Electric Oven, and Generous Storage Space
- Convenient Downstairs W.c.
- Elegant Dining Room Featuring a Large Bay Window
- Three Well-proportioned Double Bedrooms with Built-in Wardrobes and Storage; Fourth Bedroom Ideal for a Home Office or Child's Room
- Separate Bath, Shower, and Toilet Rooms for Ultimate Convenience Well-appointed Facilities to Meet the Needs of Busy Households, Offering Added Privacy and Functionality.
- Private Driveway with Space for Two Cars, Plus an Attached Garage
- Immaculately Kept Garden with Mature Trees, Shrubs, and a
- Charming Paved Patio Area