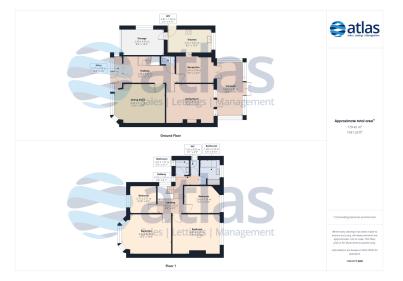

## **Floor Plans**

Tel: 0151 727 2469 Fax: 0151 727 4943

# **Further Details**

- Tenure: Freehold
- No. of Floors: 2
- Floor Space: 1,931 square feet / 179 square metres
- Council Tax Band: E
- Local Authority: Liverpool City Council
- Parking: Off Street, Garage, Driveway
- Outside Space: Back Garden
- Heating/Energy: Gas Central Heating, Double Glazing
- Appliances/White Goods: Electric Oven (Double), Gas Hob