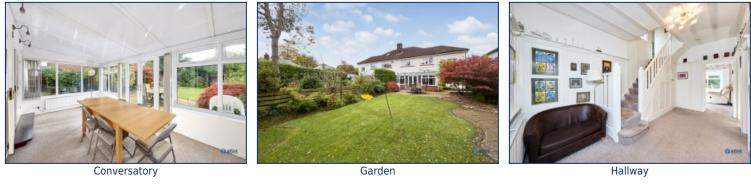

Upon entering, you are welcomed into an expansive hallway, adjacent is a lounge bathed in natural light, providing a warm and inviting space to unwind. Beyond the lounge, another versatile reception room offer flexible options for both relaxed living and formal entertaining, with one room currently set up as a dining area featuring a stunning bay window—the perfect setting for family meals or social gatherings. A bright conservatory at the rear of the house opens onto the garden, creating a seamless indoor-outdoor flow, ideal for enjoying summer afternoons or quiet mornings with a cup of coffee.

Outside, the home continues to impress. A private driveway with space for two cars leads to an attached garage, providing additional storage or potential workshop space. The immaculately kept rear garden features a mix of mature trees, shrubs, and a charming paved patio area, creating a tranquil oasis for outdoor dining and relaxation.