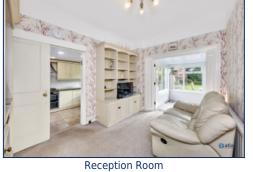

Upon entering, you are welcomed into an expansive hallway, adjacent is a lounge bathed in natural light, providing a warm and inviting space to unwind. Beyond the lounge, another versatile reception room offer flexible options for both relaxed living and formal entertaining, with one room currently set up as a dining area featuring a stunning bay window—the perfect setting for family meals or social gatherings. A bright conservatory at the rear of the house opens onto the garden, creating a seamless indoor-outdoor flow, ideal for enjoying summer afternoons or quiet mornings with a cup of coffee.