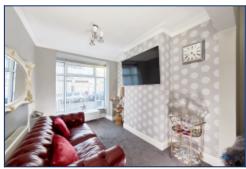

Step inside and be welcomed by a bright and airy open-plan living space, seamlessly connecting a spacious reception room to an extended, stylish kitchen. Bathed in natural light from a striking skylight, the kitchen boasts sleek integrated appliances and ample space for dining, making it the true heart of the home. A generously sized double bedroom—part of the thoughtfully designed extension—complete the ground floor.

## **Additional Images**

Hallway

Lounge

Lounge

Reception Room

Kitchen / Diner

Bedroom

Room