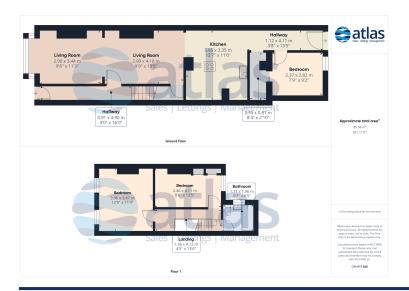

#### **Further Details**

- Tenure: Freehold
- No. of Floors: 2
- Floor Space: 921 square feet / 86 square metres
- Council Tax Band: B
- Local Authority: Liverpool City Council
- Parking: On Street
- Outside Space: Back Yard
- Heating/Energy: Gas Central Heating, Double Glazing
- Appliances/White Goods: Electric Oven (Double), Electric Hob (Ceramic), Fridge/Freezer, Dishwasher

Step inside and be welcomed by a bright and airy open-plan living space, seamlessly connecting a spacious reception room to an extended, stylish kitchen. Bathed in natural light from a striking skylight, the kitchen boasts sleek integrated appliances and ample space for dining, making it the true heart of the home. A generously sized double bedroom—part of the thoughtfully designed extension—complete the ground floor.

Upstairs, two further well-proportioned double bedrooms provide comfortable and flexible accommodation, ideal for modern living. The contemporary family bathroom features a full-sized bath with an overhead shower, creating a relaxing retreat.

Landing

**Floor Plans** 

Tel: 0151 727 2469 Fax: 0151 727 4943