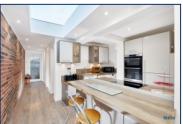

Step inside and be welcomed by a bright and airy open-plan living space, seamlessly connecting a spacious reception room to an extended, stylish kitchen. Bathed in natural light from a striking skylight, the kitchen boasts sleek integrated appliances and ample space for dining, making it the true heart of the home. A generously sized double bedroom—part of the thoughtfully designed extension—complete the ground floor.