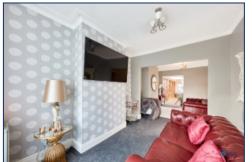

Step inside and be welcomed by a bright and airy open-plan living space, seamlessly connecting a spacious reception room to an extended, stylish kitchen. Bathed in natural light from a striking skylight, the kitchen boasts sleek integrated appliances and ample space for dining, making it the true heart of the home. A generously sized double bedroom—part of the thoughtfully designed extension—complete the ground floor.

## **Additional Images**

Hallway

Lounge

Lounge

Reception Room

Kitchen / Diner

Bedroom

Room