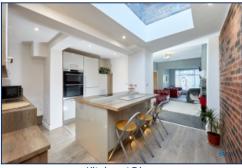

Step inside and be welcomed by a bright and airy open-plan living space, seamlessly connecting a spacious reception room to an extended, stylish kitchen. Bathed in natural light from a striking skylight, the kitchen boasts sleek integrated appliances and ample space for dining, making it the true heart of the home. A generously sized double bedroom—part of the thoughtfully designed extension—complete the ground floor.