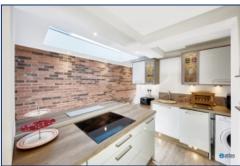

Step inside and be welcomed by a bright and airy open-plan living space, seamlessly connecting a spacious reception room to an extended, stylish kitchen. Bathed in natural light from a striking skylight, the kitchen boasts sleek integrated appliances and ample space for dining, making it the true heart of the home. A generously sized double bedroom—part of the thoughtfully designed extension—complete the ground floor.