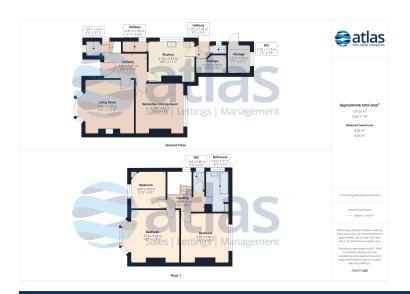

A separate family bathroom and additional W.C. complete the upper floor, ensuring that the home meets the needs of modern living.

Outside, the expansive rear garden offers plenty of room for outdoor enjoyment, whether for gardening, play, or simply relaxing in the sunshine. With no onward chain, this property is ready for immediate occupancy, making it an ideal prospect for anyone looking to move quickly.

While some work is required throughout, this is a fantastic opportunity to create a home that truly reflects your style. With its excellent location in the heart

of Wavertree, this property offers immense potential for those willing to invest time and energy. Don't miss the chance to view this characterful home and imagine the possibilities it holds.



Garden

**Floor Plans** 

W.c



Tel: 0151 727 2469 Fax: 0151 727 4943

## Atlas Estate Agents, 2 Allerton Road, Mossley Hill, Liverpool, L18 1LN

Email: sales@atlasestateagents.co.uk Website: www.atlasestateagents.co.uk

These particulars are intended to give a fair and substantially correct overall description for the guidance of intending purchasers/tenants and do not constitute an offer or part of a contract. Please note that any services, heating systems or appliances have not been tested and no warranty can be given or implied as to their working order. Prospective purchasers/tenants ought to seek their own professional advice.

All descriptions, dimensions, areas, references to condition and necessary permissions for use and occupation and other details are given in good faith and are believed to be correct, but