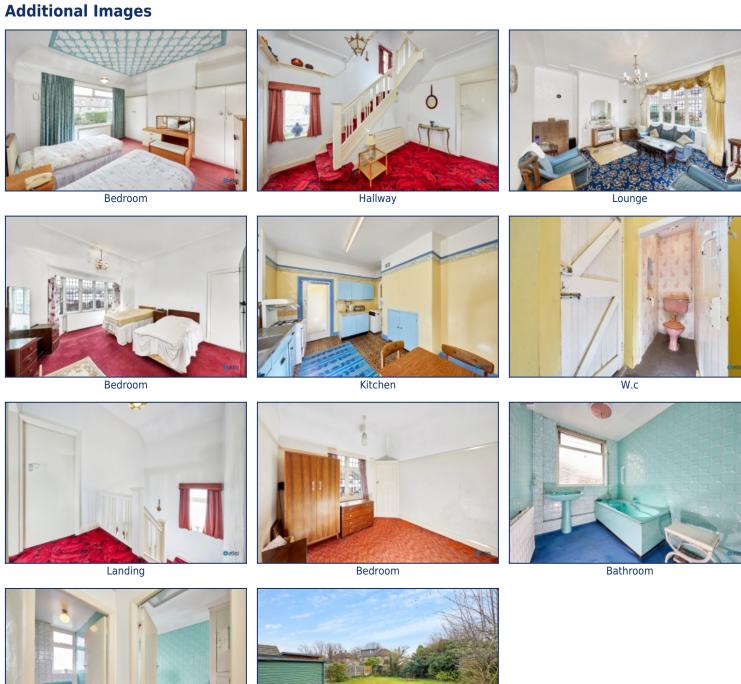

# **Description**

Brought to the market by Atlas Estate Agents, this charming semi-detached house offers a fantastic opportunity for those looking to put their personal touch on a property with great potential. Nestled in the highly sought-after location of Heathfield Road, Wavertree, L15, this light-filled and airy home is brimming with character, awaiting its next owners to breathe new life into it.

The accommodation is arranged over two floors and provides ample space for family living, with two generous reception rooms that offer a versatile layout, perfect for both relaxed living and entertaining. A well-proportioned kitchen offers plenty of scope to create a culinary haven, while a convenient downstairs W.C. adds to the home's practicality.

Upstairs, you will find three spacious double bedrooms, each offering ample storage and plenty of room to create tranquil retreats. A separate family bathroom and additional W.C. complete the upper floor, ensuring that the home meets the needs of modern living.

Outside, the expansive rear garden offers plenty of room for outdoor enjoyment, whether for gardening, play, or simply relaxing in the sunshine. With no onward chain, this property is ready for immediate occupancy, making it an ideal prospect for anyone looking to move quickly.