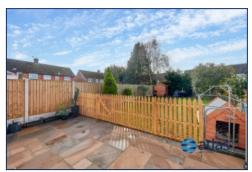

Outside, the property benefits from a good sized driveway and a well-manicured rear garden, providing the perfect space for outdoor dining, entertaining and relaxing. The house is fitted with double glazing and gas central heating, ensuring a comfortable living environment all year round.