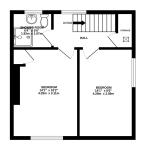

#### **Further Details**

- Tenure: Leasehold
- No. of Floors: 2
- Floor Space: 61 square metres / 652 square feet
- Council Tax Band: A
- Local Authority: Liverpool City Council
- Ground Rent: £1 per annum
- Parking: Off Street, Driveway
- Outside Space: Back Garden
- Heating/Energy: Gas Central Heating, Double Glazing
- Appliances/White Goods: Electric Oven, Gas Hob

The accommodation is arranged over two floors, with a total of 61 square metres, providing ample space for comfortable living. The property comprises of spacious reception room, perfect for entertaining guests or relaxing with the family. The modern fitted kitchen offers plenty of storage and counter space, perfect for the aspiring chef. The house also features two double bedrooms, providing comfortable sleeping arrangements for all. The bathroom is sleek and contemporary, fully tiled and fitted with a modern suite.

## **Floor Plans**

1ST FLOOR 361 sq.ft. (33.6 sq.m.) approx

Tel: 0151 727 2469 Fax: 0151 727 4943 Atlas Estate Agents, 2 Allerton Road, Mossley Hill, Liverpool, L18 1LN

Email: sales@atlasestateagents.co.uk Website: www.atlasestateagents.co.uk