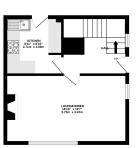

#### **Further Details**

- Tenure: Leasehold
- No. of Floors: 2
- Floor Space: 61 square metres / 652 square feet
- Council Tax Band: A
- Local Authority: Liverpool City Council
- Ground Rent: £1 per annum
- Parking: Off Street, Driveway
- Outside Space: Back Garden
- Heating/Energy: Gas Central Heating, Double Glazing
- Appliances/White Goods: Electric Oven, Gas Hob

The accommodation is arranged over two floors, with a total of 61 square metres, providing ample space for comfortable living. The property comprises of spacious reception room, perfect for entertaining guests or relaxing with the family. The modern fitted kitchen offers plenty of storage and counter space, perfect for the aspiring chef. The house also features two double bedrooms, providing comfortable sleeping arrangements for all. The bathroom is sleek and contemporary, fully tiled and fitted with a modern suite.

## **Floor Plans**

1ST FLOOR 361 sq.ft. (33.6 sq.m.) approx

Tel: 0151 727 2469 Fax: 0151 727 4943 Atlas Estate Agents, 2 Allerton Road, Mossley Hill, Liverpool, L18 1LN

Email: sales@atlasestateagents.co.uk Website: www.atlasestateagents.co.uk