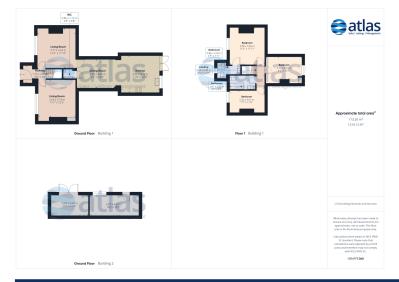

### **Further Details**

- Tenure: Freehold
- No. of Floors: 2
- Floor Space: 1,219 square feet / 113 square metres
- Council Tax Band: B
- Local Authority: Liverpool City Council
- Parking: Driveway
- Outside Space: Back Garden
- Heating/Energy: Gas Central Heating, Double Glazing

# **Floor Plans**