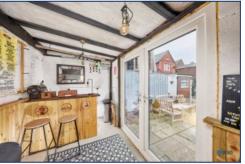

Upon entering, you are greeted by two spacious reception rooms, ideal for both relaxation and entertaining. The heart of the home is undoubtedly the stunning extended kitchen/diner, a beautifully designed space that seamlessly combines style and practicality—perfect for family meals or hosting guests. A convenient downstairs W.C. adds to the home's thoughtful layout.

Stepping outside, the large, well-maintained garden offers a private retreat, ideal for outdoor dining, play, or simply soaking up the sunshine. A versatile

outbuilding with power presents endless possibilities—whether you need a workshop, additional storage, or a home office.

Additional benefits include double glazing, gas central heating, a private driveway for off-street parking, and a fantastic location close to local amenities, schools, and transport links.