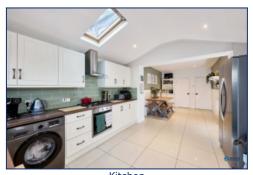

Upon entering, you are greeted by two spacious reception rooms, ideal for both relaxation and entertaining. The heart of the home is undoubtedly the stunning extended kitchen/diner, a beautifully designed space that seamlessly combines style and practicality—perfect for family meals or hosting guests. A convenient downstairs W.C. adds to the home's thoughtful layout.

### **Additional Images**

Garden

Hallway

**Reception Room** 

Reception Room

**Reception Room** 

Dining / Kitchen Area

Kitchen