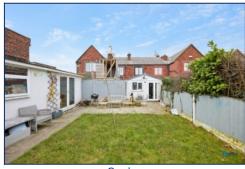

Stepping outside, the large, well-maintained garden offers a private retreat, ideal for outdoor dining, play, or simply soaking up the sunshine. A versatile

outbuilding with power presents endless possibilities—whether you need a workshop, additional storage, or a home office.

Additional benefits include double glazing, gas central heating, a private driveway for off-street parking, and a fantastic location close to local amenities, schools, and transport links.

### **Additional Images**

Garden

Hallway

**Reception Room** 

Reception Room

**Reception Room** 

Dining / Kitchen Area

Kitchen

En-suite

Garden

**Bedroom Three** 