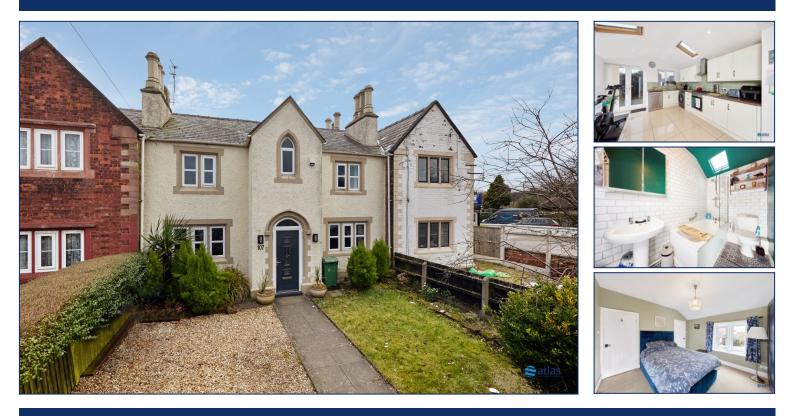

# Almonds Green, West Derby, L12

# For Sale - £250,000

# Description

A Charming and Characterful Home in the Heart of Almonds Green, West Derby

Atlas Estate Agents are delighted to present this truly stunning three-bedroom terraced home, nestled in the sought-after location of Almonds Green, West Derby (L12). Brimming with character and modern comforts, this beautifully presented property offers a perfect blend of traditional charm and contemporary living.

Upon entering, you are greeted by two spacious reception rooms, ideal for both relaxation and entertaining. The heart of the home is undoubtedly the stunning extended kitchen/diner, a beautifully designed space that seamlessly combines style and practicality—perfect for family meals or hosting guests. A convenient downstairs W.C. adds to the home's thoughtful layout.

The first floor boasts three generous double bedrooms, including a luxurious master suite with its own en-suite bathroom. A modern family bathroom, complete with a bath and overhead shower, provides the perfect place to unwind.