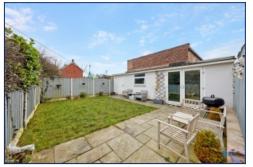

Stepping outside, the large, well-maintained garden offers a private retreat, ideal for outdoor dining, play, or simply soaking up the sunshine. A versatile

outbuilding with power presents endless possibilities—whether you need a workshop, additional storage, or a home office.

Additional benefits include double glazing, gas central heating, a private driveway for off-street parking, and a fantastic location close to local amenities, schools, and transport links.

### **Additional Images**

Garden

Hallway

**Reception Room** 

Reception Room

**Reception Room** 

Dining / Kitchen Area

Kitchen