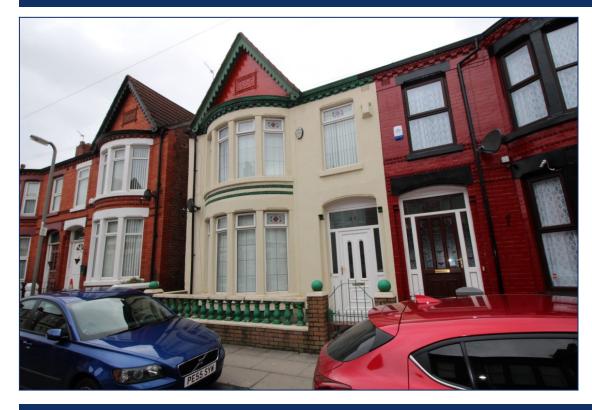

## Pemberton Road, Old Swan, L13

### **Description**

A VERY WELL PRESENTED 3 BEDROOM TERRACED HOUSE SITUATED IN OLD SWAN, L13. OFFERING EASY ACCESS TO LOCAL AMENITIES AND EXCELLENT TRANSPORT LINKS TO LIVERPOOL CITY CENTRE.

To the ground floor, the accommodation comprises; front living room; knock through to dining room; large kitchen off dining room and a back yard with gated access. To the first floor there are two double bedrooms, a single bedroom and a family bathroom. The property also benefits from double glazing, gas central heating and fitted furniture in the front bedroom.