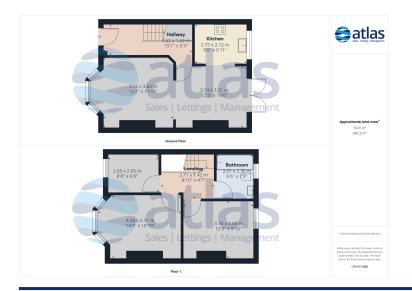

# **Further Details**

- Furnishing: Unfurnished
- No. of Floors: 2
- Floor Space: 74 square metres / 797 square feet
- Council Tax Band: A
- Local Authority: Liverpool City Council
- Parking: On Street
- Outside Space: Back Yard
- Heating/Energy: Gas Central Heating, Double Glazing
- Appliances/White Goods: Electric Oven, Gas Hob
- Bills Included: None

## **Additional Images**

**Floor Plans** 