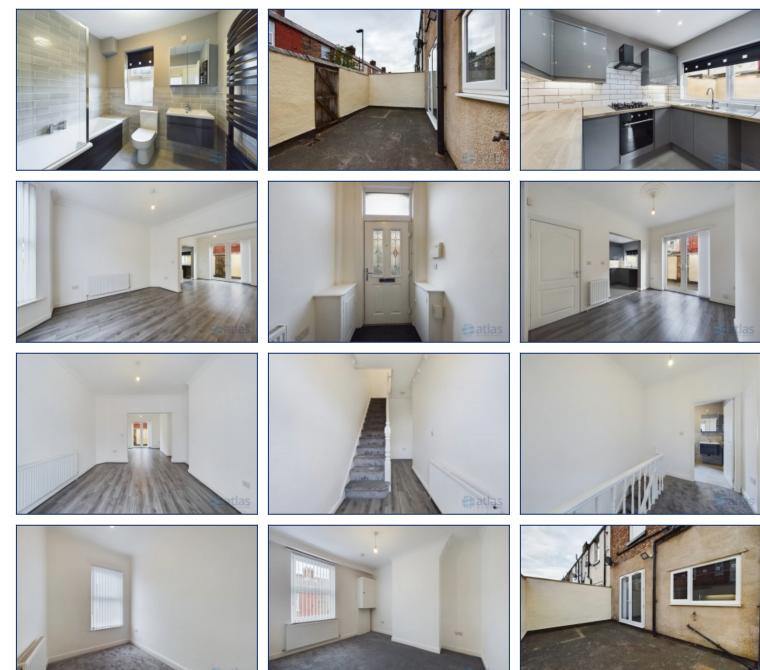

Upon entering, you'll find a bright spacious hallway, then enter in to the open-plan living and dining room which provide a welcoming space for relaxation and entertaining , the newly fitted modern kitchen is perfect for culinary adventures.

Upstairs, three bedrooms await, offering ample space for rest and rejuvenation. The contemporary bathroom adds a touch of luxury to everyday living.

Outside, a good-sized back yard offers outdoor space for relaxation or alfresco dining. Ample on-street car parking ensures convenience for residents and visitors alike.

Benefiting from gas central heating and double glazing, this property ensures warmth and comfort throughout the year. Conveniently located, it is served by excellent transport links and is within close proximity to local shops and amenities.