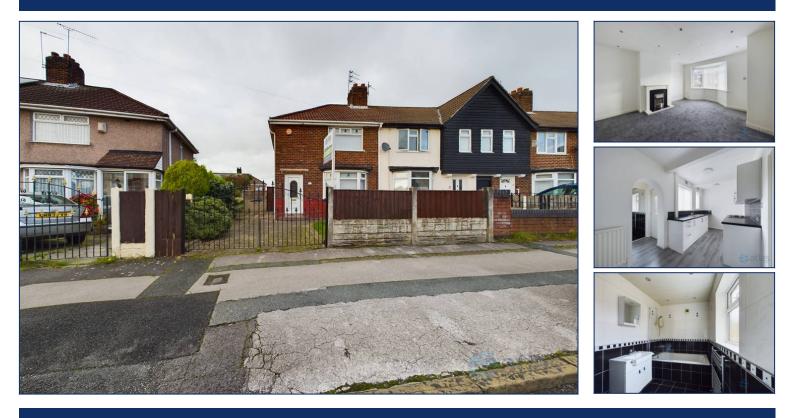

### Description

Opportunity to rent a recently refurbished semi-detached house in Aldwark Road, L14.

This lovely 3 bedroom family home has been recently refurbished throughout, and is ready for you to infuse with your own style.

Offering style and comfort, with its modern kitchen/diner, separate living space, and a good sized rear garden. Don't miss this fantastic opportunity to make it your own.

The property comprises; entrance hallway, living room, Kitchen/diner and a ground floor bathroom. To the first floor, are three good sized bedrooms. Externally there is a driveway offering off road parking along with a front garden also.