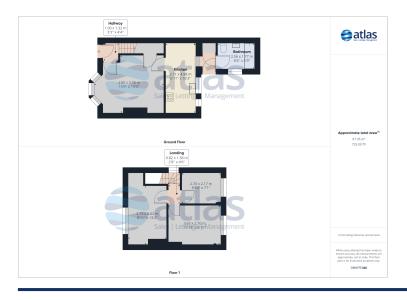

## **Further Details**

- Furnishing: Unfurnished
- No. of Floors: 2
- Floor Space: 88 square metres / 947 square feet
- Council Tax Band: A
- Local Authority: Liverpool City Council
- Parking: Off Street, Driveway
- Outside Space: Front Garden, Back Garden
- Heating/Energy: Gas Central Heating, Double Glazing
- Appliances/White Goods: Electric Oven, Gas Hob
- Bills Included: None

# **Additional Images**

**Floor Plans** 