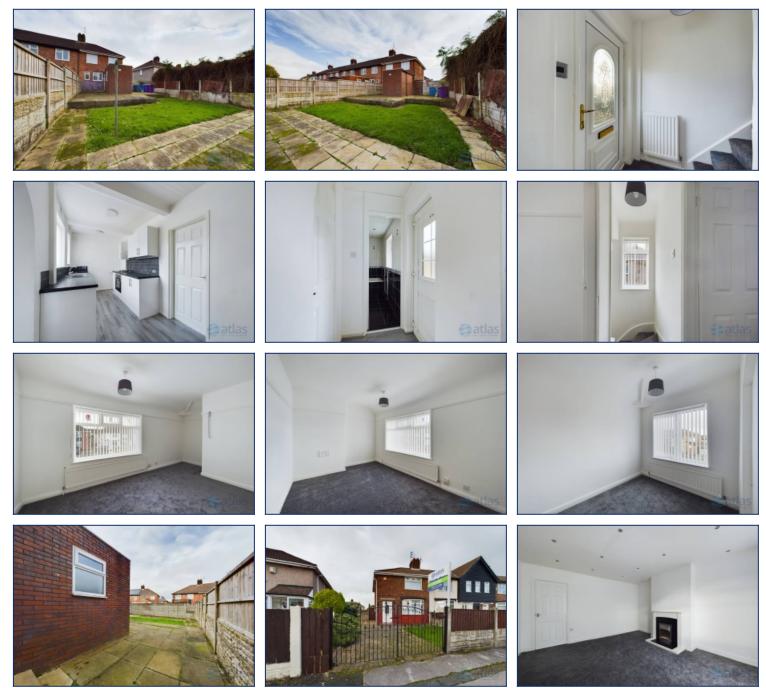

Offering style and comfort, with its modern kitchen/diner, separate living space, and a good sized rear garden. Don't miss this fantastic opportunity to make it your own.

The property comprises; entrance hallway, living room, Kitchen/diner and a ground floor bathroom. To the first floor, are three good sized bedrooms. Externally there is a driveway offering off road parking along with a front garden also.

# **Additional Images**

**Floor Plans** 