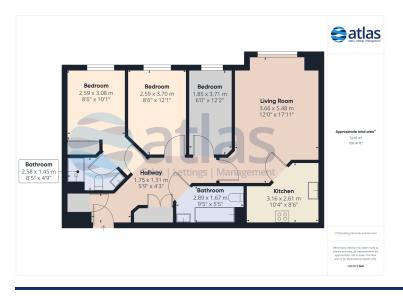

## **Floor Plans**

### **Further Details**

- Furnishing: Part Furnished
- Floor: 2 (no lift)
- No. of Floors: 1
- Floor Space: 71 square metres / 760 square feet
- Council Tax Band: B
- Local Authority: Liverpool City Council
- Security: Intercom (Audio Only)
- Parking: Allocated
- No. of Parking Spaces: 1
- Outside Space: Communal Gardens
- Heating/Energy: Gas Central Heating, Double Glazing
- Appliances/White Goods: Electric Cooker, Electric Oven, Microwave, Fridge/Freezer, Washing Machine, Dishwasher, Toaster, Kettle
- Bills Included: None