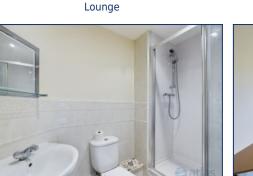

A beautifully presented family bathroom, fitted with a bath and overhead shower, serves the remaining bedrooms, ensuring style and functionality. Practicality is further enhanced by two storage cupboards in the hallway, providing ample space to keep your home organised and clutter-free.