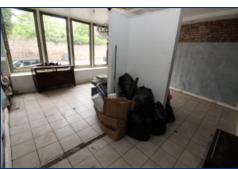

#### **Main Retail Area**

5.97 x 6.20 metres (19' 8" x 20' 5")

W/C

1.58 x 1.06 metres (5' 3" x 3' 6")

**Store Room** 

3.35 x 1.88 metres (11' 0" x 6' 3")

Kitchen

2.19 x 2.14 metres (7' 3" x 7' 1")