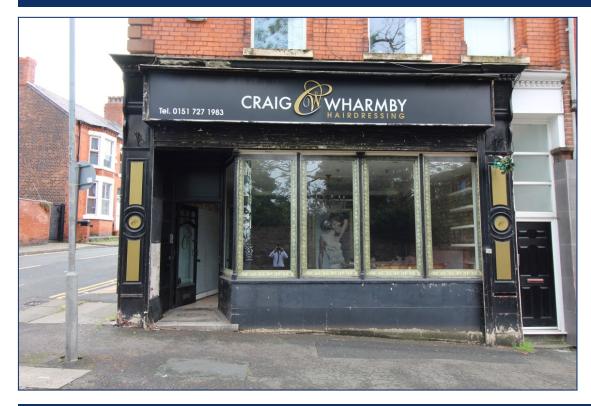

## Ashfield Road, Aigburth, L17

# To Let - £750 per calendar month

#### **Key Features**

- Retail Property (High Street)
- EPC Rating: C72
- Tenant Refurbishment Required
- Electric Roller Shutter
- Kitchen & WC Facilities
- Suitable For A Variety Of Uses (Previously Hairdressers)
- Popular South Liverpool Location
- Served By Excellent Transport Links
- Free On Street Car Parking
- Available Immediately

### Description

A 592 square foot (55 sqm) ground floor retail unit suitable for a variety of uses.

The accommodation briefly comprises of; retail area, kitchen, W/C and store room.