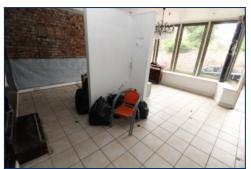

#### **Main Retail Area**

5.97 x 6.20 metres (19' 8" x 20' 5")

W/C

1.58 x 1.06 metres (5' 3" x 3' 6")

**Store Room** 

3.35 x 1.88 metres (11' 0" x 6' 3")

Kitchen

2.19 x 2.14 metres (7' 3" x 7' 1")