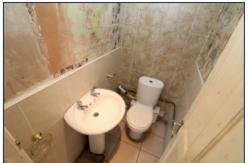

#### **Main Retail Area**

5.97 x 6.20 metres (19' 8" x 20' 5")

W/C

1.58 x 1.06 metres (5' 3" x 3' 6")

**Store Room** 

3.35 x 1.88 metres (11' 0" x 6' 3")

Kitchen

2.19 x 2.14 metres (7' 3" x 7' 1")