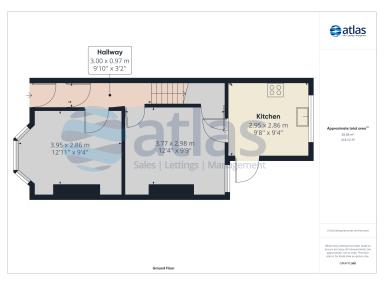

NSPORT LINKS TO LIVERPOOL CITY CENTRE.

Situated in Kensington a hugely popular residential area benefiting from excellent transport links and close proximity to Liverpool city centre. The accommodation briefly comprises of; entrance hallway, front living room, rear dining room and kitchen. To the first floor are two double bedrooms, a single bedroom and family bathroom. Externally there is a back yard with gated access.

The property also benefits from double glazing, gas central heating and a recent light refurbishment, including new kitchen, bathroom and carpets throughout.

This opportunity will not be on the market for long so contact us today to arrange your viewing!

## **Additional Images**









Bedroom 1

Bedroom 1







Bedroom 2

Bathroom

Bedroom 3



### **Floor Plans**







Tel: 0151 727 2469 Fax: 0151 727 4943

### Atlas Estate Agents, 2 Allerton Road, Mossley Hill, Liverpool, L18 1LN

Email: lettings@atlasestateagents.co.uk Website: www.atlasestateagents.co.uk

These particulars are intended to give a fair and substantially correct overall description for the guidance of intending purchasers/tenants and do not constitute an offer or part of a contract. Please note that any services, heating systems or appliances have not been tested and no warranty can be given or implied as to their working order. Prospective purchasers/tenants ought to seek their own professional advice.

All descriptions, dimensions, areas, references to condition and necessary permissions for use and occupation and other details are given in good faith and are believed to be corre