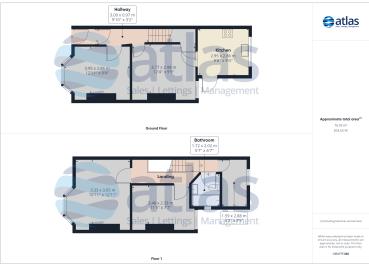

#### **Further Details**

- Furnishing: Unfurnished
- No. of Floors: 2
- Floor Space: 76 square metres / 818 square feet
- Council Tax Band: A
- Local Authority: Liverpool City Council
- Security: Burglar Alarm
- Parking: On Street
- Outside Space: Back Yard
- Heating/Energy: Gas Central Heating, Double Glazing
- Appliances/White Goods: Electric Oven, Gas Hob, Fridge, Freezer, Washing Machine, Dishwasher
- Bills Included: None

### **Floor Plans**

Tel: 0151 727 2469 Fax: 0151 727 4943