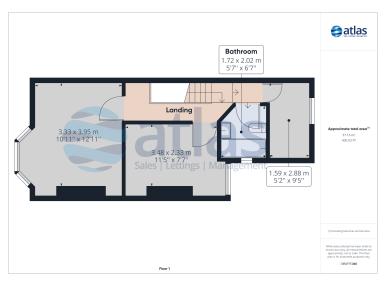

#### **Further Details**

- Furnishing: Unfurnished
- No. of Floors: 2
- Floor Space: 76 square metres / 818 square feet
- Council Tax Band: A
- Local Authority: Liverpool City Council
- Security: Burglar Alarm
- Parking: On Street
- Outside Space: Back Yard
- Heating/Energy: Gas Central Heating, Double Glazing
- Appliances/White Goods: Electric Oven, Gas Hob, Fridge, Freezer, Washing Machine, Dishwasher
- Bills Included: None

### **Floor Plans**

Tel: 0151 727 2469 Fax: 0151 727 4943