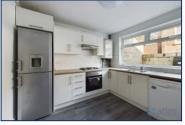

#### **Key Features**

- 3 Bedroom 1 Bathroom Terraced House
- EPC Rating: D63
- Well Presented Throughout
- Brand New Modern Fitted Kitchen and Bathroom
- Served by Excellent Transport Links
- Close to Liverpool City Centre
- Rear Yard with Gated Access
- New Carpets Throughout
- Two Seperate Reception Rooms
- Local Shops and Amenities
- Gas Central Heating & Double Glazing
- Early Viewing Advised!

#### **Description**

A WELL PRESENTED 3 BEDROOM HOUSE SITUATED IN A POPULAR AREA WITH EXCELLENT TRANSPORT LINKS TO LIVERPOOL CITY CENTRE.

Situated in Kensington a hugely popular residential area benefiting from excellent transport links and close proximity to Liverpool city centre. The accommodation briefly comprises of; entrance hallway, front living room, rear dining room and kitchen. To the first floor are two double bedrooms, a single bedroom and family bathroom. Externally there is a back yard with gated access.

The property also benefits from double glazing, gas central heating and a recent light refurbishment, including new kitchen, bathroom and carpets throughout.

This opportunity will not be on the market for long so contact us today to arrange your viewing!