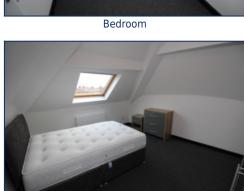

- 4x large double bedrooms featuring a wardrobe, chest of drawers/bedside cabinet and a double bed
- 2x shared bathrooms featuring a bath, shower, wash basin and W/C
- Shared office space
- Every room is large, bright and airy
- Safe and secure property
- Ample free on street car parking
- Gas central heating and UPVC double glazing
- Minimum term 12 months, short and long term tenants welcome
- All bills included (gas, electricity, water, internet, TV licence and council tax)
- Professionally managed let by an ARLA registered agent
- Minutes from Sefton Park, Lark Lane and Aigburth Road
- Easy and direct access to Liverpool city centre and the motorway networks