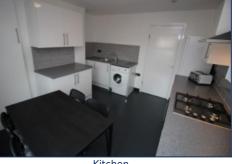

#### Key Features

- Contemporary white and grey fitted kitchen featuring all necessary appliances
- Bright and spacious communal living area featuring comfy sofas and a TV

#### **Further Details**

- Furnishing: Furnished
- Floor: 2 (no lift)
- No. of Floors: 2
- Local Authority: Liverpool City Council
- Parking: On Street
- Heating/Energy: Gas Central Heating, Double Glazing
- Appliances/White Goods: Electric Oven, Gas Hob, Microwave, Fridge/Freezer, Washing Machine, Toaster, Kettle
- Bills Included: Gas, Electricity, Water, Council Tax, Internet, TV Licence

## **Additional Images**

Bathroom 1

Kitchen

Bedroom

Bedroom

Bedroom 1

Bedroom

Bedroom