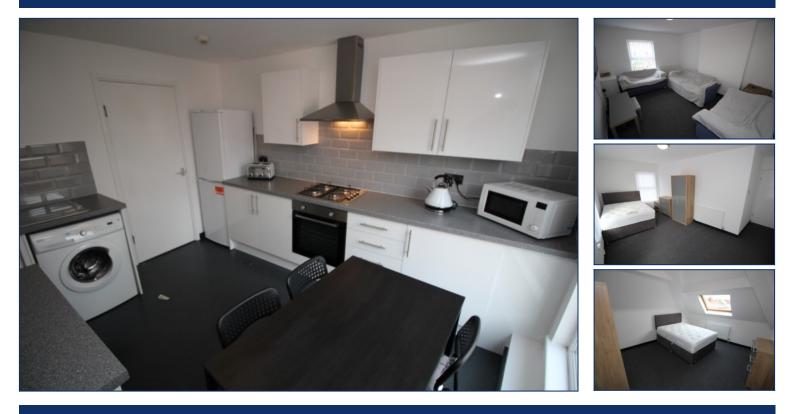

#### Key Features

- Contemporary white and grey fitted kitchen featuring all necessary appliances
- Bright and spacious communal living area featuring comfy sofas and a TV

#### **Further Details**

- Furnishing: Furnished
- Floor: 2 (no lift)
- No. of Floors: 2
- Local Authority: Liverpool City Council
- Parking: On Street
- Heating/Energy: Gas Central Heating, Double Glazing
- Appliances/White Goods: Electric Oven, Gas Hob, Microwave, Fridge/Freezer, Washing Machine, Toaster, Kettle
- Bills Included: Gas, Electricity, Water, Council Tax, Internet, TV Licence

- 4x large double bedrooms featuring a wardrobe, chest of drawers/bedside cabinet and a double bed
- 2x shared bathrooms featuring a bath, shower, wash basin and W/C
- Shared office space
- Every room is large, bright and airy
- Safe and secure property
- Ample free on street car parking
- Gas central heating and UPVC double glazing
- Minimum term 12 months, short and long term tenants welcome
- All bills included (gas, electricity, water, internet, TV licence and council tax)
- Professionally managed let by an ARLA registered agent
- Minutes from Sefton Park, Lark Lane and Aigburth Road
- Easy and direct access to Liverpool city centre and the motorway networks

## **Additional Images**

Bathroom 1

Kitchen

Bedroom

Bedroom

Bedroom 1

Bedroom

Bedroom