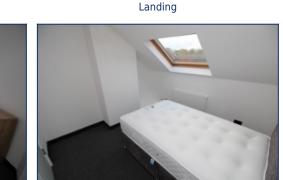

- 4x large double bedrooms featuring a wardrobe, chest of drawers/bedside cabinet and a double bed
- 2x shared bathrooms featuring a bath, shower, wash basin and W/C
- Shared office space
- Every room is large, bright and airy
- Safe and secure property
- Ample free on street car parking
- Gas central heating and UPVC double glazing
- Minimum term 12 months, short and long term tenants welcome
- All bills included (gas, electricity, water, internet, TV licence and council tax)
- Professionally managed let by an ARLA registered agent
- Minutes from Sefton Park, Lark Lane and Aigburth Road
- Easy and direct access to Liverpool city centre and the motorway networks