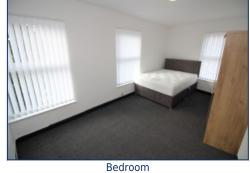

- 4x large double bedrooms featuring a wardrobe, chest of drawers/bedside cabinet and a double bed
- 2x shared bathrooms featuring a bath, shower, wash basin and W/C
- Shared office space
- Every room is large, bright and airy
- Safe and secure property
- Ample free on street car parking
- Gas central heating and UPVC double glazing
- Minimum term 12 months, short and long term tenants welcome
- All bills included (gas, electricity, water, internet, TV licence and council tax)
- Professionally managed let by an ARLA registered agent
- Minutes from Sefton Park, Lark Lane and Aigburth Road
- Easy and direct access to Liverpool city centre and the motorway networks

## **Additional Images**

Bathroom 1

Kitchen

Bedroom

Bedroom

Bedroom 1

Bedroom

Bedroom