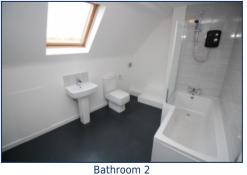

- 4x large double bedrooms featuring a wardrobe, chest of drawers/bedside cabinet and a double bed
- 2x shared bathrooms featuring a bath, shower, wash basin and W/C
- Shared office space
- Every room is large, bright and airy
- Safe and secure property
- Ample free on street car parking
- Gas central heating and UPVC double glazing
- Minimum term 12 months, short and long term tenants welcome
- All bills included (gas, electricity, water, internet, TV licence and council tax)
- Professionally managed let by an ARLA registered agent
- Minutes from Sefton Park, Lark Lane and Aigburth Road
- Easy and direct access to Liverpool city centre and the motorway networks

## **Additional Images**

Bathroom 1

Kitchen

Bedroom

Bedroom

Bedroom 1

Bedroom

Bedroom