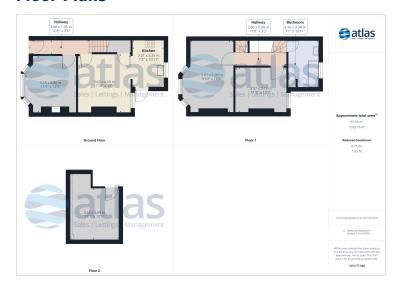

ed: None

#### **Letting Information**

- Date Available From: Now
- Minimum Term: 12 months
- Minimum Annual Household Income: £36,000
- Guarantor NOT required (subject to referencing)
- Pets NOT considered
- Smoking NOT permitted

### **Description**

Well presented 3 bed terraced house, spread over three floors, to the ground floor there is an attractive entrance hall, front living room and contemporary kitchen open onto a large rear reception room with attractive wooden herringbone floor. To the first floor there is a modern bathroom, and two good sized bedrooms, the third bedroom or office is located on the second floor.

## **Additional Images**







Kitchen/Dining/Reception



Kitchen





1st Floor Landing



2nd Bedroom



Master Bedroom





3rd Bedroom



### **Floor Plans**



Tel: 0151 727 2469 Fax: 0151 727 4943

#### Atlas Estate Agents, 2 Allerton Road, Mossley Hill, Liverpool, L18 1LN

Email: lettings@atlasestateagents.co.uk Website: www.atlasestateagents.co.uk

These particulars are intended to give a fair and substantially correct overall description for the guidance of intending purchasers/tenants and do not constitute an offer or part of a contract. Please note that any services, heating systems or appliances have not been tested and no warranty can be given or implied as to their working order. Prospective purchasers/tenants ought to seek their own professional advice.

All descriptions, dimensions, areas, references to condition and necessary permissions for use and occupation and other details are given in good faith and are believed to be correct,