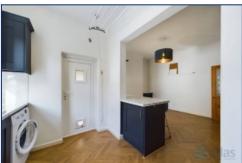

### **Description**

Well presented 3 bed terraced house, spread over three floors, to the ground floor there is an attractive entrance hall, front living room and contemporary kitchen open onto a large rear reception room with attractive wooden herringbone floor. To the first floor there is a modern bathroom, and two good sized bedrooms, the third bedroom or office is located on the second floor.

## **Additional Images**

Kitchen/Dining/Reception

Kitchen

1st Floor Landing

2nd Bedroom

Master Bedroom

3rd Bedroom