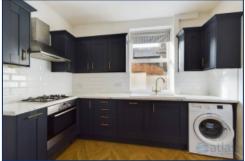

### **Description**

Well presented 3 bed terraced house, spread over three floors, to the ground floor there is an attractive entrance hall, front living room and contemporary kitchen open onto a large rear reception room with attractive wooden herringbone floor. To the first floor there is a modern bathroom, and two good sized bedrooms, the third bedroom or office is located on the second floor.

## **Additional Images**

Kitchen/Dining/Reception

Kitchen

1st Floor Landing

2nd Bedroom

Master Bedroom

3rd Bedroom