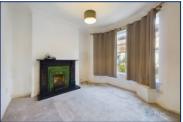

### **Description**

Well presented 3 bed terraced house, spread over three floors, to the ground floor there is an attractive entrance hall, front living room and contemporary kitchen open onto a large rear reception room with attractive wooden herringbone floor. To the first floor there is a modern bathroom, and two good sized bedrooms, the third bedroom or office is located on the second floor.

## **Additional Images**

Kitchen/Dining/Reception

Kitchen

1st Floor Landing

2nd Bedroom

Master Bedroom

3rd Bedroom