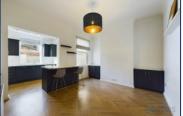

### **Description**

Well presented 3 bed terraced house, spread over three floors, to the ground floor there is an attractive entrance hall, front living room and contemporary kitchen open onto a large rear reception room with attractive wooden herringbone floor. To the first floor there is a modern bathroom, and two good sized bedrooms, the third bedroom or office is located on the second floor.

## **Additional Images**

Kitchen/Dining/Reception

Kitchen

1st Floor Landing

2nd Bedroom

Master Bedroom

3rd Bedroom