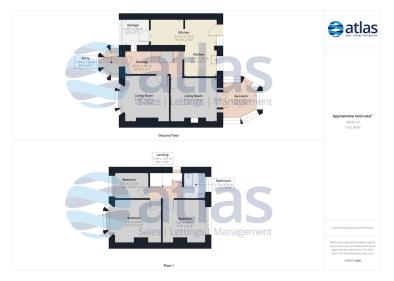

# **Floor Plans**

# **Further Details**

- Furnishing: Unfurnished
- No. of Floors: 2
  - Floor Space: 109 square metres / 1,173 square feet
  - Council Tax Band: C
  - Local Authority: Liverpool City Council
  - Parking: Off Street, Driveway
  - Outside Space: Back Garden
  - Heating/Energy: Gas Central Heating, Double Glazing
  - Appliances/White Goods: Electric Oven, Electric Hob (Induction), Fridge, Dishwasher
  - Bills Included: None