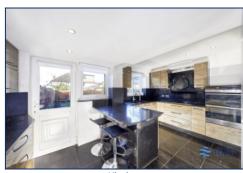

Upon entering through the charming front porch adorned with stained glass windows, you're welcomed into a residence where classic meets contemporary. The accommodation is thoughtfully arranged over two floors, offering a seamless flow throughout. The ground floor boasts a fully equipped kitchen, perfect for culinary creations, complemented by two spacious reception rooms that provide the ideal backdrop for entertaining guests or simply unwinding with loved ones. The converted garage adds an unexpected twist, providing additional kitchen/dining space, enhancing the home's functionality.

### **Additional Images**

Kitchen

Stairs

atl

Kitchen

Bedroom 3

Sunroom

Bedroom 2