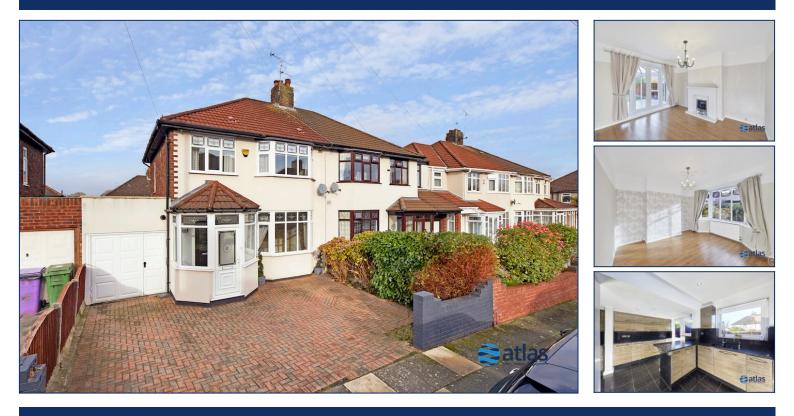

# Orton Road, Childwall, L16

# Description

Welcome to Orton Road, Childwall, L16 – a stunning semi-detached haven brought to you by Atlas Estate Agents. Nestled in the heart of the highly desirable area, this beautifully presented family home is a testament to modern living and thoughtful design.

Upon entering through the charming front porch adorned with stained glass windows, you're welcomed into a residence where classic meets contemporary. The accommodation is thoughtfully arranged over two floors, offering a seamless flow throughout. The ground floor boasts a fully equipped kitchen, perfect for culinary creations, complemented by two spacious reception rooms that provide the ideal backdrop for entertaining guests or simply unwinding with loved ones. The converted garage adds an unexpected twist, providing additional kitchen/dining space, enhancing the home's functionality.

Ascend the staircase to discover three inviting bedrooms, including a master bedroom adorned with fitted furniture, ensuring a perfect blend of comfort and convenience. The modern shower room exudes luxury, offering a tranquil retreat after a long day.

Noteworthy is the sunroom, offering panoramic 360 views of the expansive garden. Bask in natural light and relish in the peaceful surroundings. The outdoor space is perfect for hosting gatherings, playing with family, or simply enjoying the serenity.