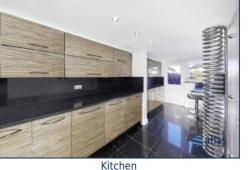

Upon entering through the charming front porch adorned with stained glass windows, you're welcomed into a residence where classic meets contemporary. The accommodation is thoughtfully arranged over two floors, offering a seamless flow throughout. The ground floor boasts a fully equipped kitchen, perfect for culinary creations, complemented by two spacious reception rooms that provide the ideal backdrop for entertaining guests or simply unwinding with loved ones. The converted garage adds an unexpected twist, providing additional kitchen/dining space, enhancing the home's functionality.

### **Additional Images**

Kitchen

Stairs

atl

Kitchen

Bedroom 3

Sunroom

Bedroom 2