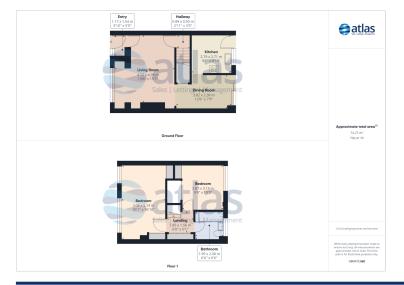

### **Further Details**

- Furnishing: Part Furnished
- No. of Floors: 2
- Floor Space: 75 square metres / 807 square feet
- Council Tax Band: B
- Local Authority: Liverpool City Council
- Parking: On Street, Garage
- Outside Space: Front Garden, Back Garden
- Heating/Energy: Gas Central Heating, Double Glazing
- Appliances/White Goods: Electric Oven, Gas Hob
- Bills Included: None

As you step inside, you'll find accommodation arranged over two floors, providing ample space for comfortable living. The ground floor features a modern kitchen, perfect for culinary enthusiasts, and two spacious reception rooms, offering versatile options for entertaining or relaxation.

Upstairs, there are two well-appointed bedrooms, providing a peaceful retreat for the entire family. The attractive, neutral décor throughout creates a warm and inviting atmosphere, ready for you to add your personal touch.

## **Floor Plans**

Tel: 0151 727 2469 Fax: 0151 727 4943