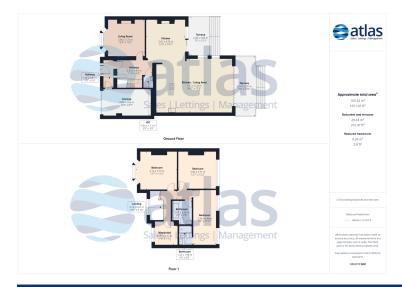

## **Further Details**

- Furnishing: Furnished or Unfurnished
- No. of Floors: 2
- Floor Space: 1,671 square feet / 155 square metres
- Council Tax Band: D
- Local Authority: Liverpool City Council
- Security: Burglar Alarm
- Parking: Off Street, Garage, Driveway
- Outside Space: Back Garden
- Heating/Energy: Gas Central Heating, Double Glazing
- Appliances/White Goods: Electric Oven (Double), Electric Hob (Induction), Fridge, Freezer, Washing Machine, Dishwasher
- Bills Included: None

## **Floor Plans**

Tel: 0151 727 2469 Fax: 0151 727 4943 Atlas Estate Agents, 2 Allerton Road, Mossley Hill, Liverpool, L18 1LN Email: lettings@atlasestateagents.co.uk Website: www.atlasestateagents.co.uk