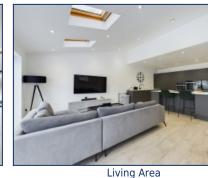

At the heart of the home is the stunning open-plan dining, kitchen, and living area, a spacious hub that invites effortless entertaining and relaxation. The stylish, modern kitchen comes complete with integrated appliances, while the living area is bathed in natural light from large windows and patio doors, creating a seamless flow to the private back garden with its inviting patio space - ideal for outdoor dining or simply enjoying a quiet moment in the fresh