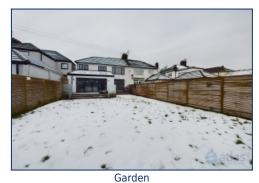

At the heart of the home is the stunning open-plan dining, kitchen, and living area, a spacious hub that invites effortless entertaining and relaxation. The stylish, modern kitchen comes complete with integrated appliances, while the living area is bathed in natural light from large windows and patio doors, creating a seamless flow to the private back garden with its inviting patio space - ideal for outdoor dining or simply enjoying a quiet moment in the fresh

## **Additional Images**

Hallway

Landing Landing Bedroom Two

En-suite Bedroom Four/Wardrobe

Garden