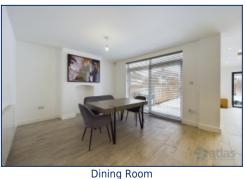

At the heart of the home is the stunning open-plan dining, kitchen, and living area, a spacious hub that invites effortless entertaining and relaxation. The stylish, modern kitchen comes complete with integrated appliances, while the living area is bathed in natural light from large windows and patio doors, creating a seamless flow to the private back garden with its inviting patio space - ideal for outdoor dining or simply enjoying a quiet moment in the fresh