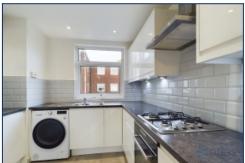

The heart of this apartment, the modern kitchen, boasts sleek grey finishes and integrated appliances that stand as a testament to both form and function. Whether you're crafting culinary masterpieces or brewing your morning coffee, this kitchen will be your culinary haven.

## **Additional Images**

Hallway

Bathroom

Living Room

Living Room

Living Room

Kitchen

Communal Garden