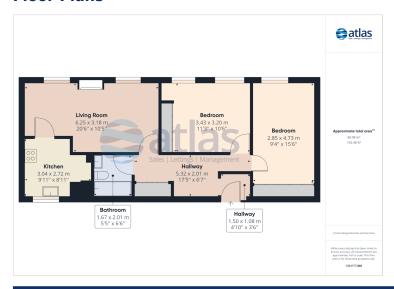

#### **Further Details**

- Furnishing: Part Furnished
- Floor: 1 (no lift)
- No. of Floors: 1
- Floor Space: 69 square metres / 743 square feet
- Council Tax Band: C
- Local Authority: Liverpool City Council
- Security: Intercom (Audio Only)
- Parking: Visitors, Communal
- Outside Space: Communal Gardens
- Heating/Energy: Gas Central Heating, Double Glazing
- Appliances/White Goods: Electric Oven, Gas Hob, Microwave, Fridge/Freezer, Washing Machine
- Bills Included: None

As you step into this inviting residence, you'll discover 69 square meters of carefully curated living space, set against the backdrop of picturesque Mossley

Hill. A spacious reception room, adorned with natural light, beckons you in, creating an inviting ambiance that will be your daily retreat.

## **Floor Plans**

Tel: 0151 727 2469 Fax: 0151 727 4943 Atlas Estate Agents, 2 Allerton Road, Mossley Hill, Liverpool, L18 1LN Email: lettings@atlasestateagents.co.uk Website: www.atlasestateagents.co.uk