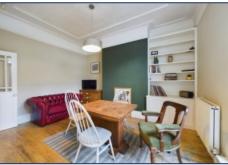

Step through the inviting entrance and into the spacious lounge, where a large bay window bathes the room in natural light, creating a bright and airy space to relax or entertain. Continue through to the open-plan kitchen and dining area, a hub of modern living thoughtfully designed for both everyday use and hosting guests. The contemporary kitchen features integrated appliances, ample counter space, and a Velux window, ensuring the area is always illuminated with soft, natural light. Practical touches abound, including additional storage under the stairs, ensuring a clutter-free home.

#### **Additional Images**

Bathroom

Yard

Hallway

**Dining Room** 

Kitchen

Kitchen

Bedroom