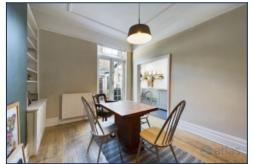

Step through the inviting entrance and into the spacious lounge, where a large bay window bathes the room in natural light, creating a bright and airy space to relax or entertain. Continue through to the open-plan kitchen and dining area, a hub of modern living thoughtfully designed for both everyday use and hosting guests. The contemporary kitchen features integrated appliances, ample counter space, and a Velux window, ensuring the area is always illuminated with soft, natural light. Practical touches abound, including additional storage under the stairs, ensuring a clutter-free home.

#### **Additional Images**

Bathroom

Yard

Hallway

**Dining Room** 

Kitchen

Kitchen

Bedroom