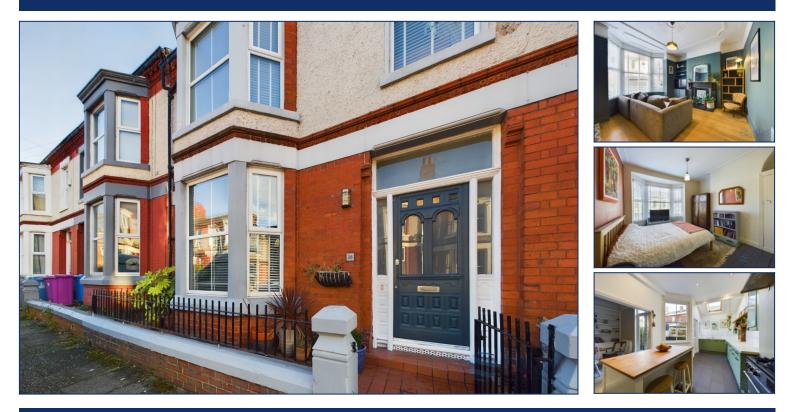

## **Key Features**

- 3 Bedroom 1 Bathroom Terraced House
- EPC Rating: C
- Spacious Lounge with a Large Bay Window, Flooding the Room with Natural Light
- Open-plan Kitchen and Dining Area, Ideal for Modern Living and Entertaining
- Contemporary Kitchen with Integrated Appliances, Featuring a Velux Window for Enhanced Natural Light
- Convenient Additional Storage Space Under the Stairs
- Three Generously-sized Double Bedrooms, Including a Master with a Charming Bay Window
- Stylish Bathroom with a Fully Tiled Bathtub Area and a Separate Walk-in Shower
- Expansive Attic Space, Perfect for Additional Storage
- Well-proportioned Yard, Suitable for Outdoor Relaxation or Gardening
- Double-glazed Windows and Efficient Gas Central Heating for Comfort and Energy Efficiency
- Prime Location in the Sought-after L18 Area, Just Minutes from the Vibrant Rose Lane and Allerton Road, Offering a Wealth of Restaurants, Bars, Shops, and Pubs

# Description

A Stylish Home in the Heart of Allerton - Ready to Welcome You

Presented to the market by Atlas Estate Agents, this beautifully furnished terraced house on Courtland Road, L18, is a true gem. Offering a perfect blend of modern convenience and timeless charm, this property is designed to suit contemporary lifestyles while maintaining a warm, homely feel.

Step through the inviting entrance and into the spacious lounge, where a large bay window bathes the room in natural light, creating a bright and airy space to relax or entertain. Continue through to the open-plan kitchen and dining area, a hub of modern living thoughtfully designed for both everyday use and hosting guests. The contemporary kitchen features integrated appliances, ample counter space, and a Velux window, ensuring the area is always illuminated with soft, natural light. Practical touches abound, including additional storage under the stairs, ensuring a clutter-free home.

Upstairs, the accommodation continues to impress. Three generously-sized double bedrooms provide ample living space, with the master bedroom showcasing its own charming bay window, adding character and elegance. The stylish bathroom is a sanctuary of calm, boasting a fully tiled bathtub area and a separate walk-in shower for your comfort and convenience.

An expansive attic offers additional storage possibilities, while outside, a well-proportioned yard invites you to enjoy moments of relaxation or gardening in the fresh air.

Comfort is guaranteed year-round, with double-glazed windows and efficient gas central heating ensuring an energy-efficient home. Located in the highly sought-after L18 area, this property is perfectly situated just minutes from the lively attractions of Rose Lane and Allerton Road, where you'll find a fantastic array of restaurants, bars, shops, and traditional pubs.