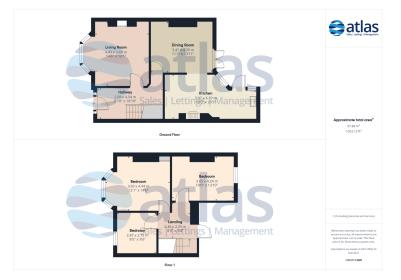

## **Further Details**

- Furnishing: Furnished
- No. of Floors: 2
- Floor Space: 1,053 square feet / 98 square metres
- Council Tax Band: B
- Local Authority: Liverpool City Council
- Parking: On Street
- Outside Space: Back Yard
- Heating/Energy: Gas Central Heating, Double Glazing
- Appliances/White Goods: Gas Hob, Gas Oven, Fridge/Freezer, Washing Machine, Dishwasher
- Bills Included: None

## **Floor Plans**

Tel: 0151 727 2469 Fax: 0151 727 4943