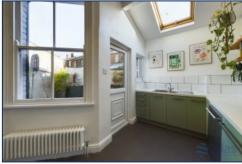

Step through the inviting entrance and into the spacious lounge, where a large bay window bathes the room in natural light, creating a bright and airy space to relax or entertain. Continue through to the open-plan kitchen and dining area, a hub of modern living thoughtfully designed for both everyday use and hosting guests. The contemporary kitchen features integrated appliances, ample counter space, and a Velux window, ensuring the area is always illuminated with soft, natural light. Practical touches abound, including additional storage under the stairs, ensuring a clutter-free home.

#### **Additional Images**

Bathroom

Yard

Hallway

**Dining Room** 

Kitchen

Kitchen

Bedroom