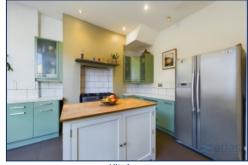

Step through the inviting entrance and into the spacious lounge, where a large bay window bathes the room in natural light, creating a bright and airy space to relax or entertain. Continue through to the open-plan kitchen and dining area, a hub of modern living thoughtfully designed for both everyday use and hosting guests. The contemporary kitchen features integrated appliances, ample counter space, and a Velux window, ensuring the area is always illuminated with soft, natural light. Practical touches abound, including additional storage under the stairs, ensuring a clutter-free home.

#### **Additional Images**

Bathroom

Yard

Hallway

**Dining Room** 

Kitchen

Kitchen

Bedroom