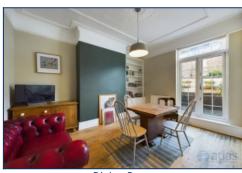

Step through the inviting entrance and into the spacious lounge, where a large bay window bathes the room in natural light, creating a bright and airy space to relax or entertain. Continue through to the open-plan kitchen and dining area, a hub of modern living thoughtfully designed for both everyday use and hosting guests. The contemporary kitchen features integrated appliances, ample counter space, and a Velux window, ensuring the area is always illuminated with soft, natural light. Practical touches abound, including additional storage under the stairs, ensuring a clutter-free home.

#### **Additional Images**

Bathroom

Yard

Hallway

**Dining Room** 

Kitchen

Kitchen

Bedroom