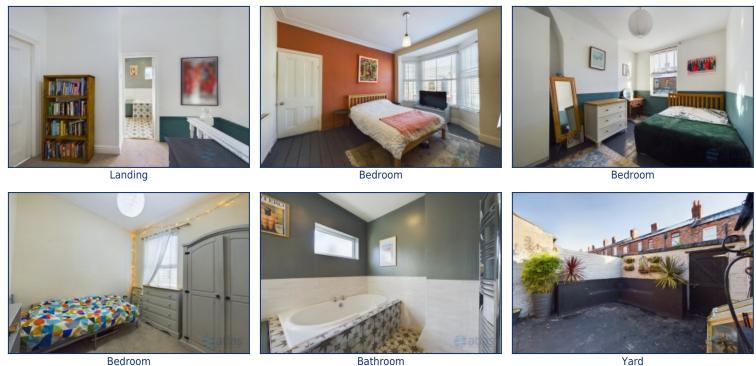

Upstairs, the accommodation continues to impress. Three generously-sized double bedrooms provide ample living space, with the master bedroom showcasing its own charming bay window, adding character and elegance. The stylish bathroom is a sanctuary of calm, boasting a fully tiled bathtub area and a separate walk-in shower for your comfort and convenience.

An expansive attic offers additional storage possibilities, while outside, a well-proportioned yard invites you to enjoy moments of relaxation or gardening in the fresh air.

Comfort is guaranteed year-round, with double-glazed windows and efficient gas central heating ensuring an energy-efficient home. Located in the highly sought-after L18 area, this property is perfectly situated just minutes from the lively attractions of Rose Lane and Allerton Road, where you'll find a fantastic array of restaurants, bars, shops, and traditional pubs.

#### **Additional Images**

Bathroom

Yard

Hallway

**Dining Room** 

Kitchen

Kitchen

Bedroom

Bathroom