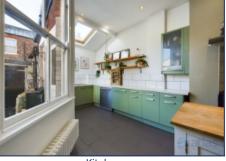

Step through the inviting entrance and into the spacious lounge, where a large bay window bathes the room in natural light, creating a bright and airy space to relax or entertain. Continue through to the open-plan kitchen and dining area, a hub of modern living thoughtfully designed for both everyday use and hosting guests. The contemporary kitchen features integrated appliances, ample counter space, and a Velux window, ensuring the area is always illuminated with soft, natural light. Practical touches abound, including additional storage under the stairs, ensuring a clutter-free home.

#### **Additional Images**

Bathroom

Yard

Hallway

**Dining Room** 

Kitchen

Kitchen

Bedroom