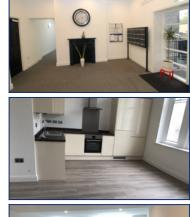

As you step into this modern abode, you'll be greeted by an open and inviting space that seamlessly combines the kitchen and reception room. The clean and modern design exudes a sense of elegance and comfort, making it the perfect place to unwind after a long day. The kitchen is fully equipped with

washer/ dryer, fridge freezer along with the fitted oven, hob and extractor and an integrated dishwasher.

Spread across two floors, this apartment offers a practical layout with a smart use of space. On the ground floor, you'll find a well-fitted kitchen, complete with all the amenities a budding chef could dream of. The adjoining dining area is ideal for entertaining guests or enjoying family meals together.