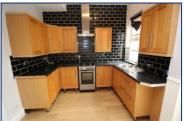

#### **Description**

A WELL PRESENTED 3 BEDROOM MID TERRACED PROPERTY SITUATED IN THE POPULAR RESIDENTIAL AREA OF OLD SWAN, L13.

To the ground floor there is a hallway, living room knocked through to dining room, kitchen, utility room and a good sized paved back yard with gated access. To the first floor there are three bedrooms and a family bathroom. The property also benefits from double glazing and gas central heating.