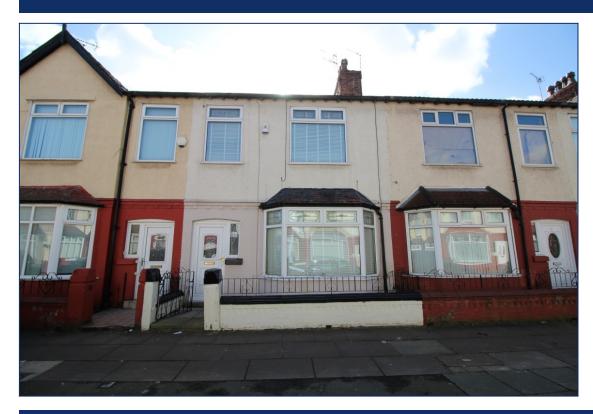

## Ionic Road, Old Swan, L13

#### **Description**

A WELL PRESENTED 3 BEDROOM MID TERRACED PROPERTY SITUATED IN THE POPULAR RESIDENTIAL AREA OF OLD SWAN, L13.

To the ground floor there is a hallway, living room knocked through to dining room, kitchen, utility room and a good sized paved back yard with gated access. To the first floor there are three bedrooms and a family bathroom. The property also benefits from double glazing and gas central heating.