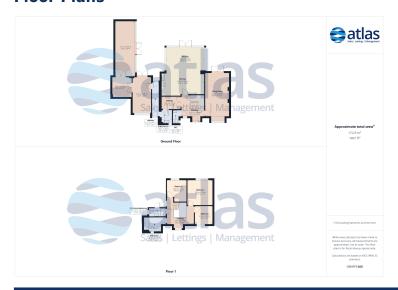

### **Further Details**

- Furnishing: Unfurnished
- No. of Floors: 2
- Floor Space: 199 square metres / 2,142 square feet
- Council Tax Band: E
- Local Authority: Knowsley Metropolitan Borough Council
- Parking: Garage, Driveway
- No. of Parking Spaces: 2
- Outside Space: Front Garden, Back Garden
- Heating/Energy: Gas Central Heating, Double Glazing
- Appliances/White Goods: Electric Cooker, Electric Hob (Ceramic), Fridge/Freezer, Dishwasher
- Bills Included: None

Garden

**Floor Plans** 

Tel: 0151 727 2469 Fax: 0151 727 4943