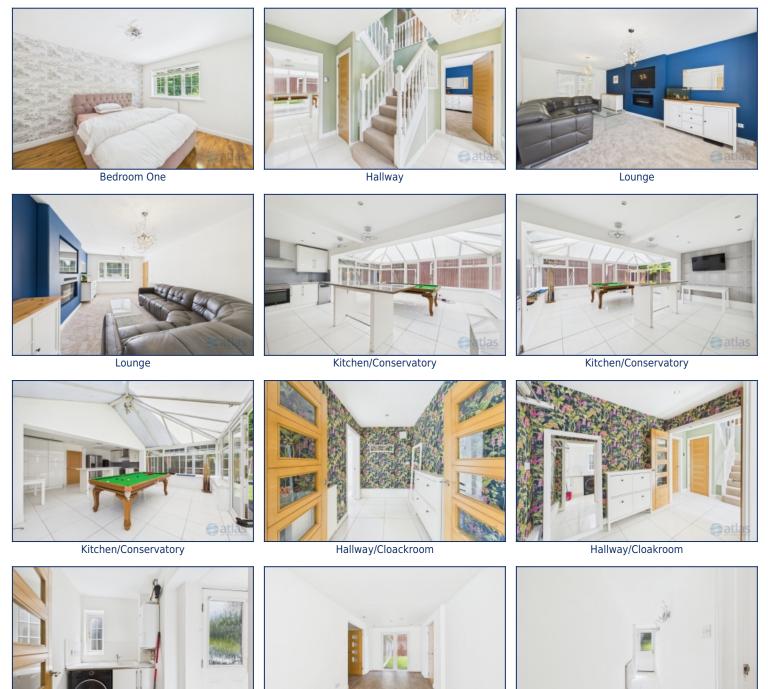

Set over two well-planned floors, this unfurnished property offers an impressive layout, ideal for modern family life. Upon entry, you're welcomed by a

generous cloakroom and a convenient downstairs W.C., leading through to a bright and airy reception room - the perfect space to relax or entertain.

At the heart of the home lies a stylish, contemporary kitchen, superbly appointed and flowing seamlessly into an adjoining conservatory, creating a lightfilled dining or family space that opens out to the rear garden. A separate utility area adds further practicality, while a versatile home office or study provides the perfect environment for remote working or quiet retreat.

Upstairs, four well-proportioned double bedrooms offer ample space for the whole family. The master bedroom enjoys the luxury of a private en-suite, while the remaining rooms are served by a sleek and modern family bathroom.