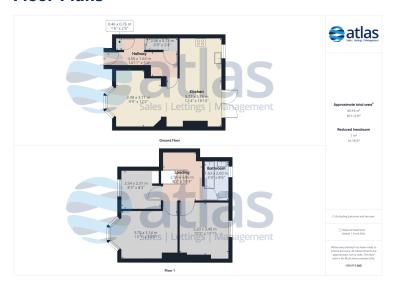

### **Further Details**

- Furnishing: Unfurnished
- No. of Floors: 2
- Floor Space: 81 square metres / 871 square feet
- Council Tax Band: B
- Local Authority: Liverpool City Council
- Parking: On Street, Off Street, Driveway
- Outside Space: Patio/Decking, Front Garden, Back Garden
- Heating/Energy: Gas Central Heating, Double Glazing
- Appliances/White Goods: Electric Oven, Gas Hob, Fridge, Dishwasher
- Bills Included: None

## **Floor Plans**

Tel: 0151 727 2469 Fax: 0151 727 4943