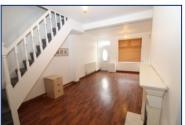

The property comprises of: through lounge/dining area, fitted kitchen, two double bedrooms and a family bathroom. Externally, there is an enclosed rear yard.

The property also benefits from double glazing and gas central heating.