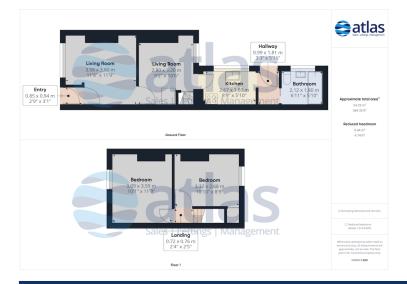

#### **Further Details**

- Tenure: Freehold
- No. of Floors: 2
- Floor Space: 54 square metres / 584 square feet
- Council Tax Band: A
- Local Authority: Liverpool City Council
- Parking: On Street
- Outside Space: Back Yard
- Heating/Energy: Double Glazing

Step inside to discover a thoughtfully designed layout spread across two floors. The ground floor boasts a good sized kitchen and not one, but two reception rooms, offering the potential to have ample space for relaxation and entertaining. You will also find a conveniently located ground floor bathroom, ensuring both privacy and functionality, before ascending the stairs to two spacious bedrooms.

#### **Floor Plans**

Tel: 0151 727 2469 Fax: 0151 727 4943 Atlas Estate Agents, 2 Allerton Road, Mossley Hill, Liverpool, L18 1LN Email: sales@atlasestateagents.co.uk Website: www.atlasestateagents.co.uk