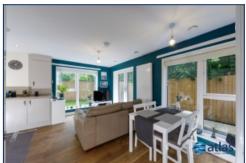

The property is situated to the rear of the development and comprises of; entrance hallway, open plan living/dining/kitchen. There is one double bedrooms and a modern bathroom. Externally, there is a private patio area along with communal gardens.

### **Additional Images**

Bathroom

Private Patio Area

Reception

Dining Area

Kitchen Area

Bedroom

Hallway