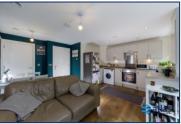

The property is situated to the rear of the development and comprises of; entrance hallway, open plan living/dining/kitchen. There is one double bedrooms and a modern bathroom. Externally, there is a private patio area along with communal gardens.

### **Additional Images**

Bathroom

Private Patio Area

Reception

Dining Area

Kitchen Area

Bedroom

Hallway