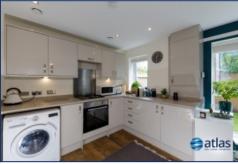

The property is situated to the rear of the development and comprises of; entrance hallway, open plan living/dining/kitchen. There is one double bedrooms and a modern bathroom. Externally, there is a private patio area along with communal gardens.

### **Additional Images**

Bathroom

Private Patio Area

Reception

Dining Area

Kitchen Area

Bedroom

Hallway