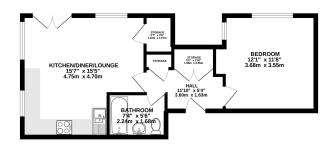

## **Floor Plans**

GROUND FLOOR 485 sq.ft. (45.0 sq.m.) approx.

TOTAL FLOOR AREA: 485 sq.ft. (45.0 sq.m.) approx.
White every attempt has been made to ensure the economy of the biospin creatived here, measurements of drows, visions, comes and any other been see approximate and on responsible is there for any entry consists or min-sterement. This pain is for fill-sharely purposes only and behalf be used as such by any pumportion performed. This is also the fill-sharely expressed only and the desired that the same than the possibility and the same than the same than