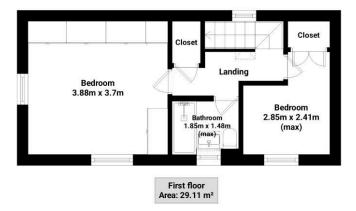

### **Floor Plans**

Tel: 0151 727 2469 Fax: 0151 727 4943 Atlas Estate Agents, 2 Allerton Road, Mossley Hill, Liverpool, L18 1LN Email: sales@atlasestateagents.co.uk Website: www.atlasestateagents.co.uk

#### **Further Details**

- Tenure: Leasehold
- No. of Floors: 2
- Floor Space: 59 square metres / 637 square feet
- Council Tax Band: D
- Local Authority: Liverpool City Council
- Service Charge: £30 per calendar month
- Ground Rent: £25 per annum
- Parking: Off Street, Allocated
- No. of Parking Spaces: 1
- Outside Space: Patio/Decking, Communal Gardens
- Heating/Energy: Gas Central Heating, Double Glazing
- Appliances/White Goods: Electric Oven, Gas Hob, Fridge/Freezer, Dishwasher

This lovely property briefly comprises, open plan living/dining with stunning window shutters, integrated appliances in the modern fitted kitchen boasting granite work surfaces. To the first floor, there is a landing with Velux roof window and storage, two bedrooms benefitting from window shutters also and a modern family bathroom.