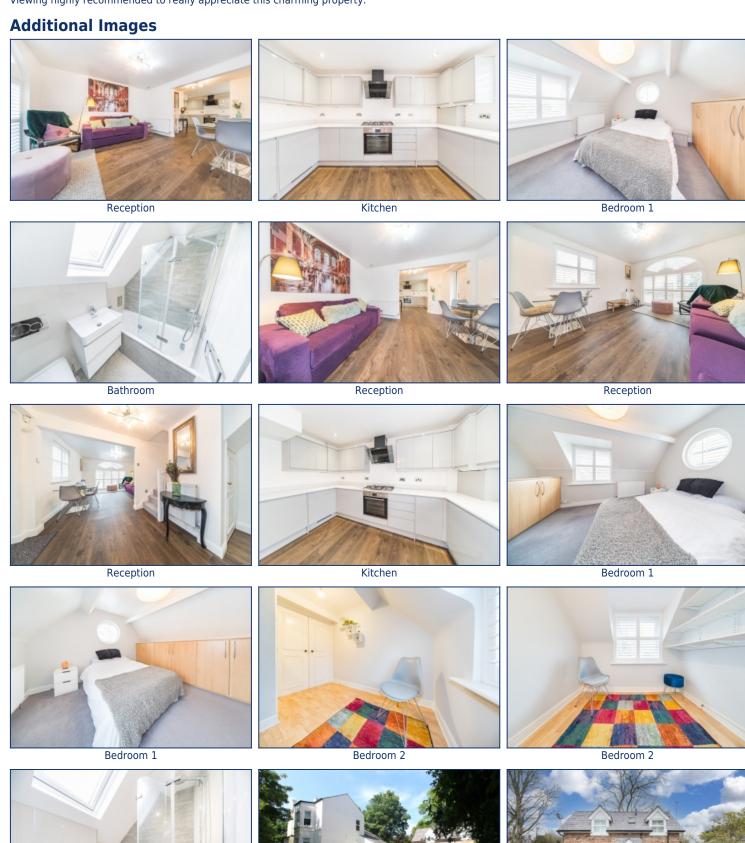

25 per annum
- Leasehold Information: We are advised that the vendor is currently in the process of extending the lease to 999 years and the lease permits pets and sub-letting.

# **Description**

Atlas Estate Agents welcome to the sales market this beautifully presented two bedroom detached coach house. Boasting an allocating parking space, private patio area and use of beautiful communal gardens. Set in the sought after residential area of Grassendale, L19.

This lovely property briefly comprises, open plan living/dining with stunning window shutters, integrated appliances in the modern fitted kitchen boasting granite work surfaces. To the first floor, there is a landing with Velux roof window and storage, two bedrooms benefitting from window shutters also and a modern family bathroom.









Bathroom Communal Front Elevation





Communal Gardens

Communal Gardens

### **Floor Plans**





Tel: 0151 727 2469 Fax: 0151 727 4943 Atlas Estate Agents, 2 Allerton Road, Mossley Hill, Liverpool, L18 1LN Email: sales@atlasestateagents.co.uk Website: www.atlasestateagents.co.uk

These particulars are intended to give a fair and substantially correct overall description for the guidance of intending purchasers/tenants and do not constitute an offer or part of a contract. Please note that any services, heating systems or appliances have not been tested and no warranty can be given or implied as to their working order. Prospective purchasers/tenants ought to seek their own professional advice.

All descriptions, dimensions, areas, references to condition and necessary permissions