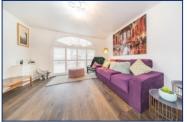

This lovely property briefly comprises, open plan living/dining with stunning window shutters, integrated appliances in the modern fitted kitchen boasting granite work surfaces. To the first floor, there is a landing with Velux roof window and storage, two bedrooms benefitting from window shutters also and a modern family bathroom.