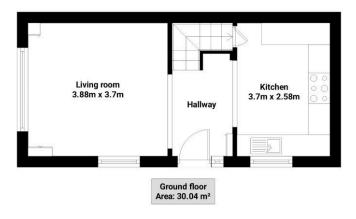

### **Floor Plans**

Tel: 0151 727 2469 Fax: 0151 727 4943 Atlas Estate Agents, 2 Allerton Road, Mossley Hill, Liverpool, L18 1LN Email: sales@atlasestateagents.co.uk Website: www.atlasestateagents.co.uk

#### **Further Details**

- Tenure: Leasehold
- No. of Floors: 2
- Floor Space: 59 square metres / 637 square feet
- Council Tax Band: D
- Local Authority: Liverpool City Council
- Service Charge: £30 per calendar month
- Ground Rent: £25 per annum
- Parking: Off Street, Allocated
- No. of Parking Spaces: 1
- Outside Space: Patio/Decking, Communal Gardens
- Heating/Energy: Gas Central Heating, Double Glazing
- Appliances/White Goods: Electric Oven, Gas Hob, Fridge/Freezer, Dishwasher

This lovely property briefly comprises, open plan living/dining with stunning window shutters, integrated appliances in the modern fitted kitchen boasting granite work surfaces. To the first floor, there is a landing with Velux roof window and storage, two bedrooms benefitting from window shutters also and a modern family bathroom.