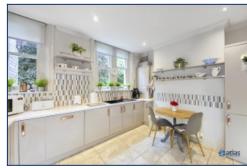

Step into the beautifully modern kitchen, equipped with an integrated induction hob and double oven, making culinary pursuits a delight. The open-plan living and dining area is exceptionally spacious, boasting large windows that flood the space with natural light, creating a warm and inviting atmosphere.

#### **Additional Images**

Bathroom 1

**Entrance Hallway** 

**External Front** 

Kitchen

Entrance Hallway

Bathroom 2

Bathroom 3