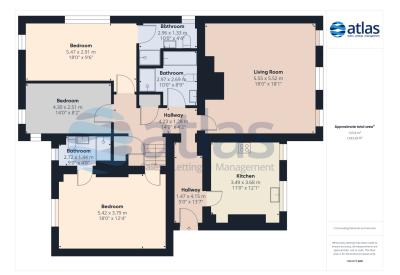

### **Further Details**

- Tenure: Leasehold
- Floor: 1 (with lift access)
- No. of Floors: 1
- Floor Space: 124 square metres / 1,334 square feet
- Council Tax Band: F
- Local Authority: Liverpool City Council
- Service Charge: £313 per calendar month
- Ground Rent: £50 per annum
- Security: Intercom (Video)
- Parking: Visitors, Off Street, Gated, Allocated
- No. of Parking Spaces: 2
- Outside Space: Communal Gardens
- Heating/Energy: Triple Glazing, Gas Central Heating, Double Glazing
- Appliances/White Goods: Electric Oven, Electric Hob (Induction), Fridge, Freezer, Dishwasher

This three-bedroom, three-bathroom residence, located on the first floor of a stunning period building, encapsulates elegance and contemporary living. With accommodation thoughtfully arranged over one floor, this apartment is both expansive and functional, perfect for a variety of lifestyles.

The apartment features three generously sized bedrooms, two of which have en suite bathrooms, offering privacy and convenience. The attractive family bathroom includes a luxurious bath and a separate shower, perfect for relaxation after a long day.

#### **Floor Plans**