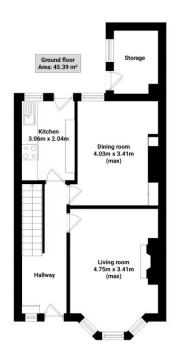

#### **Further Details**

- Tenure: Freehold
- No. of Floors: 2
- Floor Space: 87 square metres / 932 square feet
- Council Tax Band: B
- Local Authority: Liverpool City Council
- Parking: On Street
- Outside Space: Back Yard
- Heating/Energy: Gas Central Heating, Double Glazing
- Appliances/White Goods: Electric Oven, Gas Hob

Hallway

**Floor Plans** 

Bathroom

Tel: 0151 727 2469 Fax: 0151 727 4943