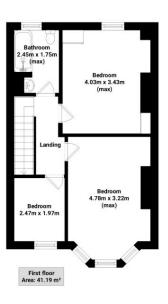

#### **Further Details**

- Tenure: Freehold
- No. of Floors: 2
- Floor Space: 87 square metres / 932 square feet
- Council Tax Band: B
- Local Authority: Liverpool City Council
- Parking: On Street
- Outside Space: Back Yard
- Heating/Energy: Gas Central Heating, Double Glazing
- Appliances/White Goods: Electric Oven, Gas Hob

Hallway

**Floor Plans** 

Bathroom

Tel: 0151 727 2469 Fax: 0151 727 4943