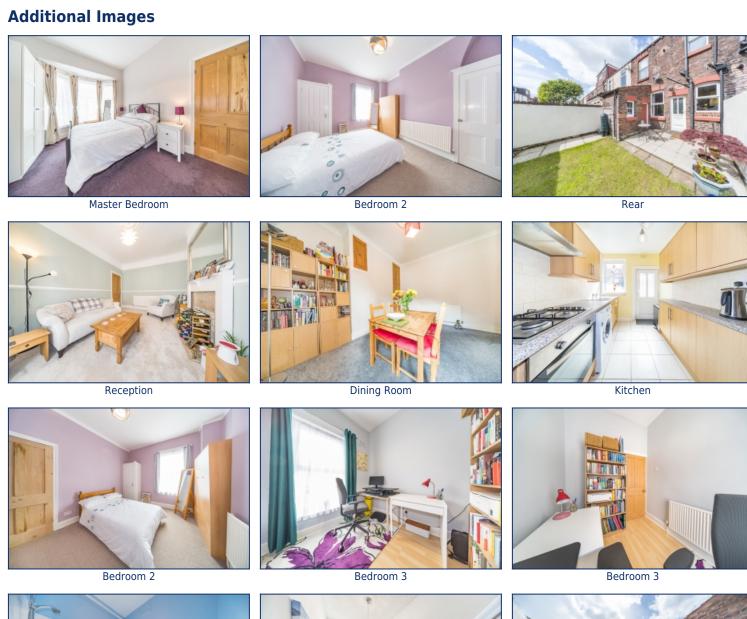

The property comprises of; entrance hallway, living room, dining room and kitchen. To the first floor are two double bedrooms, a single bedroom and a family bathroom. Externally there is a large rear yard.