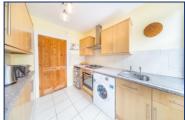

The property comprises of; entrance hallway, living room, dining room and kitchen. To the first floor are two double bedrooms, a single bedroom and a family bathroom. Externally there is a large rear yard.

#### **Further Details**

- Tenure: Freehold
- No. of Floors: 2
- Floor Space: 87 square metres / 932 square feet
- Council Tax Band: B
- Local Authority: Liverpool City Council
- Parking: On Street
- Outside Space: Back Yard
- Heating/Energy: Gas Central Heating, Double Glazing
- Appliances/White Goods: Electric Oven, Gas Hob