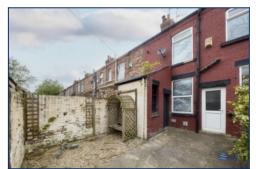

Outside, the rear yard offers a private retreat with plenty of room for outdoor activities and al fresco dining. The convenient outhouse adds to the practicality, providing additional storage or the potential for a workshop or hobby space.