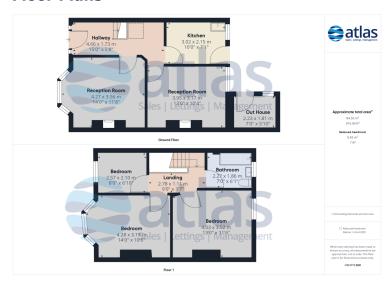

#### **Further Details**

- Tenure: Freehold
- No. of Floors: 2
- Floor Space: 85 square metres / 910 square feet
- Council Tax Band: B
- Local Authority: Liverpool City Council
- Parking: On Street
- Outside Space: Back Yard
- Heating/Energy: Gas Central Heating, Double Glazing

Arranged over two well-proportioned floors, the accommodation boasts a welcoming layout, perfect for modern family living. The ground floor features two bright and spacious reception rooms, flooded with natural light from the large windows, providing a versatile space for both relaxation and entertaining. The kitchen offers direct access to the spacious rear yard.

Ascending to the first floor, you will find three generously sized bedrooms, each benefiting from ample natural light and offering potential for a variety of uses. The family bathroom, complete with a bath and overhead shower, provides a practical and comfortable space for daily routines.

#### **Floor Plans**

Tel: 0151 727 2469 Fax: 0151 727 4943 Atlas Estate Agents, 2 Allerton Road, Mossley Hill, Liverpool, L18 1LN Email: sales@atlasestateagents.co.uk Website: www.atlasestateagents.co.uk