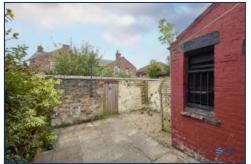

Outside, the rear yard offers a private retreat with plenty of room for outdoor activities and al fresco dining. The convenient outhouse adds to the practicality, providing additional storage or the potential for a workshop or hobby space.

Back Yard

Outhouse