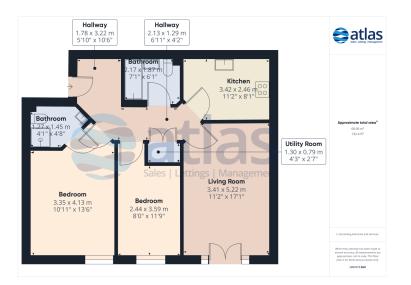

## **Further Details**

- Furnishing: Furnished
- Floor: Ground
- No. of Floors: 1
- Floor Space: 72 square metres / 775 square feet
- Council Tax Band: D
- Local Authority: Liverpool City Council
- Parking: Visitors, Off Street, Gated, Allocated
- No. of Parking Spaces: 1
- Heating/Energy: Gas Central Heating, Double Glazing
- Appliances/White Goods: Electric Oven, Electric Hob (Ceramic), Fridge/Freezer, Dishwasher
- Bills Included: None

# **Additional Images**

**Floor Plans** 