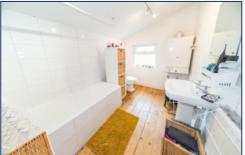

This property is well presented throughout and has many original character features such as original wooden doors and floors. The property briefly comprises: entrance hall, living room/bedroom, dining room, morning room, fitted kitchen, two bedrooms and a family bathroom. Externally, there is an enclosed rear courtyard.

## **Additional Images**

Bedroom (used As A Living Room)

Bathroom

Rear Yard

Bedroom

Kitchen

**Dining Room** 

Bedroom

Bathroom

Rear Yard