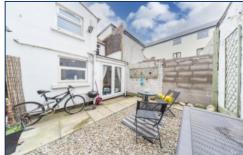

This property is well presented throughout and has many original character features such as original wooden doors and floors. The property briefly comprises: entrance hall, living room/bedroom, dining room, morning room, fitted kitchen, two bedrooms and a family bathroom. Externally, there is an enclosed rear courtyard.

## **Additional Images**

Bedroom (used As A Living Room)

Bathroom

Rear Yard

Bedroom

Kitchen

**Dining Room** 

Bedroom

Bathroom

Rear Yard