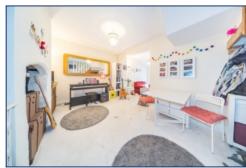

This property is well presented throughout and has many original character features such as original wooden doors and floors. The property briefly comprises: entrance hall, living room/bedroom, dining room, morning room, fitted kitchen, two bedrooms and a family bathroom. Externally, there is an enclosed rear courtyard.

## **Additional Images**

Bedroom (used As A Living Room)

Bathroom

Rear Yard

Bedroom

Kitchen

**Dining Room** 

Bedroom