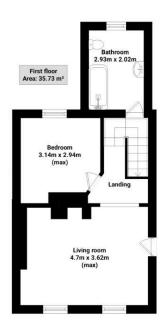

### **Floor Plans**

Tel: 0151 727 2469 Fax: 0151 727 4943 Atlas Estate Agents, 2 Allerton Road, Mossley Hill, Liverpool, L18 1LN Email: sales@atlasestateagents.co.uk Website: www.atlasestateagents.co.uk

#### **Further Details**

- Tenure: Freehold
- No. of Floors: 2
- Floor Space: 78 square metres / 841 square feet
- · Council Tax Band: A
- Local Authority: Liverpool City Council
- Parking: On Street
- Outside Space: Back Yard
- Heating/Energy: Gas Central Heating, Double Glazing
- Appliances/White Goods: Electric Oven, Gas Hob

This property is well presented throughout and has many original character features such as original wooden doors and floors. The property briefly comprises: entrance hall, living room/bedroom, dining room, morning room, fitted kitchen, two bedrooms and a family bathroom. Externally, there is an enclosed rear courtyard.