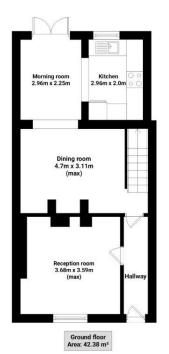

### **Floor Plans**

Tel: 0151 727 2469 Fax: 0151 727 4943 Atlas Estate Agents, 2 Allerton Road, Mossley Hill, Liverpool, L18 1LN Email: sales@atlasestateagents.co.uk Website: www.atlasestateagents.co.uk

#### **Further Details**

- Tenure: Freehold
- No. of Floors: 2
- Floor Space: 78 square metres / 841 square feet
- · Council Tax Band: A
- Local Authority: Liverpool City Council
- Parking: On Street
- Outside Space: Back Yard
- Heating/Energy: Gas Central Heating, Double Glazing
- Appliances/White Goods: Electric Oven, Gas Hob

This property is well presented throughout and has many original character features such as original wooden doors and floors. The property briefly comprises: entrance hall, living room/bedroom, dining room, morning room, fitted kitchen, two bedrooms and a family bathroom. Externally, there is an enclosed rear courtyard.