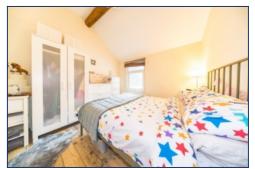

This property is well presented throughout and has many original character features such as original wooden doors and floors. The property briefly comprises: entrance hall, living room/bedroom, dining room, morning room, fitted kitchen, two bedrooms and a family bathroom. Externally, there is an enclosed rear courtyard.

## **Additional Images**

Bedroom (used As A Living Room)

Bathroom

Rear Yard

Bedroom

Kitchen

**Dining Room** 

Bedroom