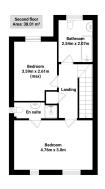

#### **Further Details**

- Tenure: Leasehold
- No. of Floors: 3
- Floor Space: 130 square metres / 1,399 square feet
- Council Tax Band: E
- Local Authority: Liverpool City Council
- Service Charge: £391 per annum
- Parking: Off Street, Driveway
- Outside Space: Front Garden, Back Garden
- Heating/Energy: Double Glazing
- Appliances/White Goods: Electric Oven, Gas Hob, Microwave, Fridge/Freezer

rooms, offering versatile spaces to relax and unwind.

As you ascend to the first floor, the elegance continues with three generously proportioned bedrooms. The master bedroom provides a peaceful sanctuary with its serene ambiance, while the additional bedrooms offer flexibility to accommodate family, guests, or a home office. Completing the convenience, two well-appointed bathrooms are distributed across the residence, ensuring ample facilities for all.

## **Floor Plans**

Tel: 0151 727 2469 Fax: 0151 727 4943

Atlas Estate Agents, 2 Allerton Road, Mossley Hill, Liverpool, L18 1LN Email: sales@atlasestateagents.co.uk Website: www.atlasestateagents.co.uk

These particulars are intended to give a fair and substantially correct overall description for the guidance of intending purchasers/tenants and do not constitute an offer or part of a contract. Please note that any services, heating systems or appliances have not been tested and no warranty can be given or implied as to their working order. Prospective purchasers/tenants ought to seek their own professional advice.