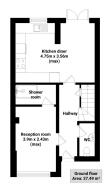

#### **Further Details**

- Tenure: Leasehold
- No. of Floors: 3
- Floor Space: 130 square metres / 1,399 square feet
- Council Tax Band: E
- Local Authority: Liverpool City Council
- Service Charge: £391 per annum
- Parking: Off Street, Driveway
- Outside Space: Front Garden, Back Garden
- Heating/Energy: Double Glazing
- Appliances/White Goods: Electric Oven, Gas Hob, Microwave, Fridge/Freezer

Spanning an impressive 130 square meters, this three-story townhouse boasts a thoughtfully designed layout. The ground floor greets you with a sizeable kitchen/diner, providing the perfect space for culinary creations and entertaining guests. Adjacent to the kitchen, you will discover two inviting reception

## **Floor Plans**

Tel: 0151 727 2469 Fax: 0151 727 4943

Atlas Estate Agents, 2 Allerton Road, Mossley Hill, Liverpool, L18 1LN Email: sales@atlasestateagents.co.uk Website: www.atlasestateagents.co.uk

These particulars are intended to give a fair and substantially correct overall description for the guidance of intending purchasers/tenants and do not constitute an offer or part of a contract. Please note that any services, heating systems or appliances have not been tested and no warranty can be given or implied as to their working order. Prospective purchasers/tenants ought to seek their own professional advice.