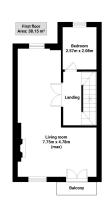

#### **Further Details**

- Tenure: Leasehold
- No. of Floors: 3
- Floor Space: 130 square metres / 1,399 square feet
- Council Tax Band: E
- Local Authority: Liverpool City Council
- Service Charge: £391 per annum
- Parking: Off Street, Driveway
- Outside Space: Front Garden, Back Garden
- Heating/Energy: Double Glazing
- Appliances/White Goods: Electric Oven, Gas Hob, Microwave, Fridge/Freezer

rooms, offering versatile spaces to relax and unwind.

As you ascend to the first floor, the elegance continues with three generously proportioned bedrooms. The master bedroom provides a peaceful sanctuary with its serene ambiance, while the additional bedrooms offer flexibility to accommodate family, guests, or a home office. Completing the convenience, two well-appointed bathrooms are distributed across the residence, ensuring ample facilities for all.

One of the property's standout features is the balcony, accessible from the living area, where you can enjoy all fresco dining or simply relish in the captivating views of Liverpool Marina. The converted garage on the ground floor also provides a third reception room, allowing for additional living space that can be tailored to your personal needs.

## **Floor Plans**

Tel: 0151 727 2469 Fax: 0151 727 4943

Atlas Estate Agents, 2 Allerton Road, Mossley Hill, Liverpool, L18 1LN Email: sales@atlasestateagents.co.uk Website: www.atlasestateagents.co.uk

These particulars are intended to give a fair and substantially correct overall description for the guidance of intending purchasers/tenants and do not constitute an offer or part of a contract. Please note that any services, heating systems or appliances have not been tested and no warranty can be given or implied as to their working order. Prospective purchasers/tenants ought to seek their own professional advice.