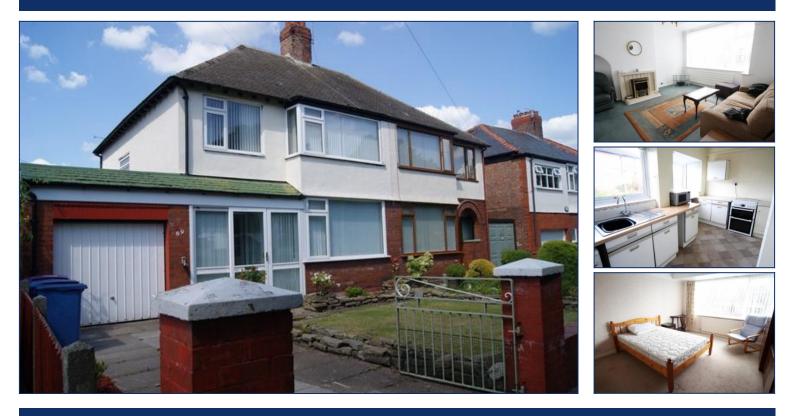

#### **Key Features**

- 3 Bedroom 1 Bathroom Semi-Detached House
- EPC Rating: D61
- No Chain Ready to Buy!
- Fantastic Opportunity to Refurbish & Extend
- Two Separate Reception Rooms
- Double Glazing & Gas Central Heating
- Front & Back Gardens
- Driveway Parking
- Sought After South Liverpool Location
- Quality Local Schools
- Served by Excellent Transport Links
- Ideal Family Home

#### **Further Details**

- Tenure: Freehold
- No. of Floors: 2
- Council Tax Band: D
- Local Authority: Liverpool City Council
- Parking: On Street, Gated, Garage, Driveway
- No. of Parking Spaces: 1
- Outside Space: Front Garden, Back Garden
- Heating/Energy: Gas Central Heating, Double Glazing

The property briefly comprises of; entrance porch, hallway, two separate reception rooms to the front and rear of the property and a kitchen. To the first floor there are three double bedrooms and a family bathroom. Externally, to the front there is a driveway providing off road parking and access to a garage. To the rear there is a garden with a lawn and patio area.

The property also benefits from gas central heating and double glazing.

This opportunity will not be on the market for long so contact us today to arrange your viewing!