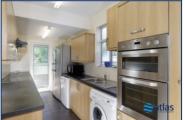

#### **Further Details**

- Tenure: Freehold
- No. of Floors: 2
- Floor Space: 99 square metres / 1,062 square feet
- Council Tax Band: C
- Local Authority: Liverpool City Council
- Parking: On Street, Garage, Driveway
- Outside Space: Front Garden, Back Garden
- Heating/Energy: Gas Central Heating, Double Glazing
- Appliances/White Goods: Electric Oven, Electric Hob (Induction)

#### **Additional Images**

Hallway

Bedroom

Reption

Dining Room

Kitchen

Hallway

Bedroom