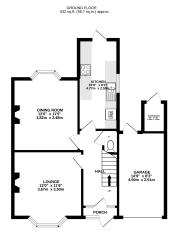

## **Floor Plans**

1ST FLOOR 431 sq.ft. (40.0 sq.m.) approx. Tel: 0151 727 2469 Fax: 0151 727 4943