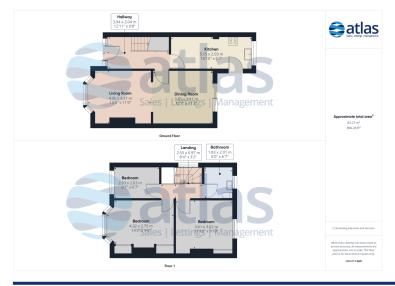

## **Further Details**

- Tenure: Freehold
- No. of Floors: 2
- Floor Space: 83 square metres / 896 square feet
- Council Tax Band: C
- Local Authority: Liverpool City Council
- Parking: On Street
- Heating/Energy: Gas Central Heating, Double Glazing
- Appliances/White Goods: Electric Oven, Gas Hob, Microwave, Fridge/Freezer

#### **Floor Plans**

Tel: 0151 727 2469 Fax: 0151 727 4943