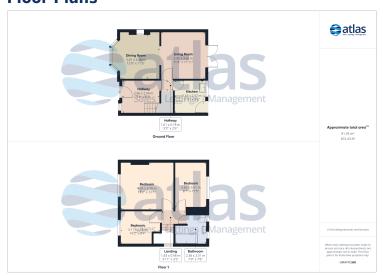

#### **Further Details**

- Tenure: Freehold
- No. of Floors: 2
- Floor Space: 81 square metres / 872 square feet
- Council Tax Band: C
- Local Authority: Liverpool City Council
- Parking: Off Street, Driveway
- Outside Space: Back Garden
- Heating/Energy: Gas Central Heating, Double Glazing
- · Appliances/White Goods: Electric Cooker

As you step inside, you'll be greeted by an inviting kitchen, perfect for whipping up culinary masterpieces. The adjacent reception room offers a warm and welcoming space for family gatherings or quiet evenings by the fireplace. With three well-appointed bedrooms, there's room for everyone to find their perfect retreat, and a modern bathroom to cater to your every need.

Spread over two floors, this spacious 84 square meters of accommodation exudes character and charm, offering a beautifully presented family haven. And here's the icing on the cake â no onward chain, ensuring a smooth transition to your dream home.

## **Floor Plans**

Tel: 0151 727 2469 Fax: 0151 727 4943