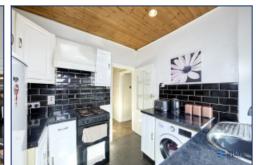

As you step inside, you'll be greeted by an inviting kitchen, perfect for whipping up culinary masterpieces. The adjacent reception room offers a warm and welcoming space for family gatherings or quiet evenings by the fireplace. With three well-appointed bedrooms, there's room for everyone to find their perfect retreat, and a modern bathroom to cater to your every need.

### **Additional Images**

Bathroom

Garden

Hallway

Dining Room

Kitchen

Kitchen

Landing