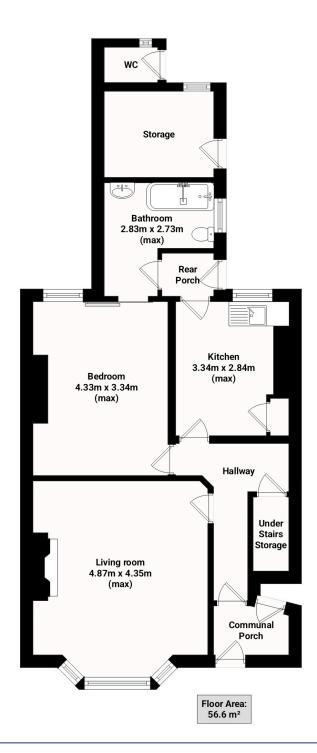

#### **Further Details**

- Tenure: Leasehold
- Floor: Ground
- No. of Floors: 1
- Floor Space: 57 square metres / 609 square feet
- Council Tax Band: A
- Local Authority: Liverpool City Council
- Ground Rent: £1 per annum
- Parking: On Street
- Outside Space: Back Yard
- Heating/Energy: Gas Central Heating

### **Floor Plans**

Tel: 0151 727 2469 Fax: 0151 727 4943 Atlas Estate Agents, 2 Allerton Road, Mossley Hill, Liverpool, L18 1LN

2 Allerton Road, Email: sales@atlasestateagents.co.uk

roool | 1.18 1| N Website: www.atlasestateagents.co.uk