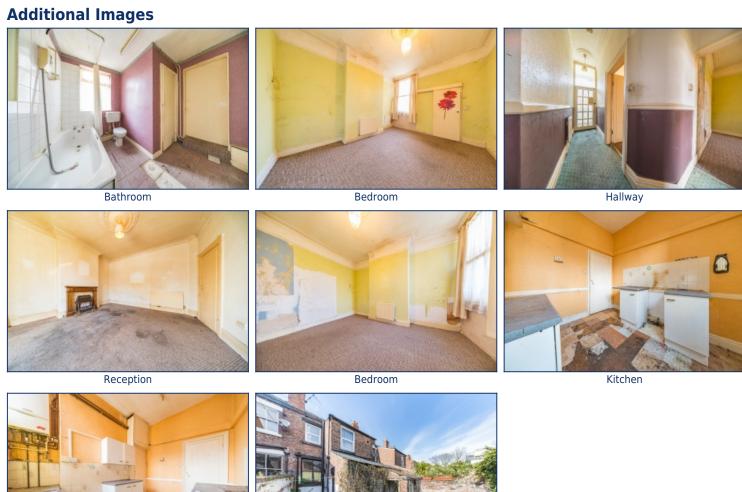

#### **Key Features**

- 1 Bedroom 1 Bathroom Ground Floor Flat
- EPC Rating: D63
- No Onward Chain! Cash Buyers Only
- Excellent Opportunity to Add Value
- Ground Floor Flat
- Refurbishment Required
- Highly Sought After South Liverpool Location
- Living Room & Bedroom
- Bathroom
- Kitchen
- Gas Central Heating
- Enclosed Rear Yard

### **Description**

\*\*\* FULLY AVAILABLE - CASH BUYERS ONLY \*\*\*

Are you looking for a great opportunity to add value to a property?

This one bedroom ground floor flat benefits from gas central heating, entrance hall, living room, bedroom, kitchen, bathroom and an enclosed rear yard. Situated in Aigburth, a popular and affluent south Liverpool suburb and home to many well-known landmarks including Sefton Park, Sudley House, Otterspool Promenade, Aigburth Cricket Club and Lark Lane. Sefton Park is listed by English Heritage and covers a remarkable 235 acres. Lark Lane is a stones-throw from Sefton Park and is renowned for its bohemian chic atmosphere and features a diverse selection of wine bars, restaurants, coffee shops and independent businesses. Aigburth is also home to outstanding schools and offers excellent road, rail and bus links to Liverpool city centre and beyond. Contact us today to arrange your viewing.