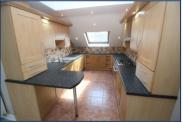

#### **Description**

A WELL PRESENTED TWO BEDROOM PENTHOUSE APARTMENT SITUATED IN WEST DERBY, L12.

The accommodation briefly comprises of; entrance hallway, living/dining area leading to an open plan modern fitted kitchen, master bedroom with en-suite bathroom, second double bedroom and family bathroom.