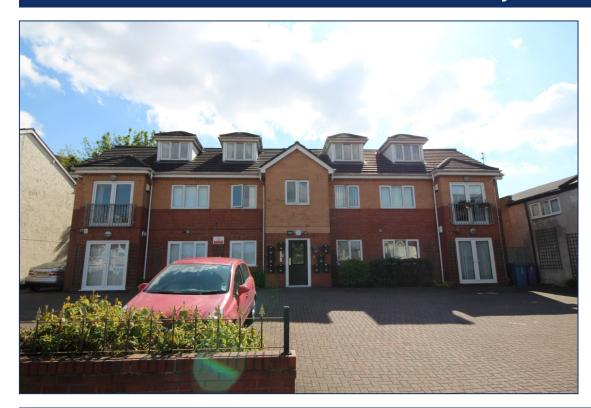

# Eaton Road, West Derby, L12

#### **Description**

A WELL PRESENTED TWO BEDROOM PENTHOUSE APARTMENT SITUATED IN WEST DERBY, L12.

The accommodation briefly comprises of; entrance hallway, living/dining area leading to an open plan modern fitted kitchen, master bedroom with en-suite bathroom, second double bedroom and family bathroom.