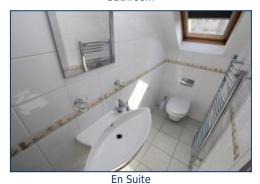

#### **Description**

A WELL PRESENTED TWO BEDROOM PENTHOUSE APARTMENT SITUATED IN WEST DERBY, L12.

The accommodation briefly comprises of; entrance hallway, living/dining area leading to an open plan modern fitted kitchen, master bedroom with en-suite bathroom, second double bedroom and family bathroom.

#### **Key Features**

- 2 Bedroom 2 Bathroom Penthouse
- EPC Rating: C79
- Well Presented Accommodation
- Available Now
- Penthouse Apartment Large Square Footage
- Local Shops And Amenities Of West Derby Village
- Two Double Bedrooms
- Double Glazing & Gas Central Heating
- Served By Good Transport Links
- 1x Allocated Off Street Car Parking Space
- En Suite Bathroom
- Early Viewing Advised!