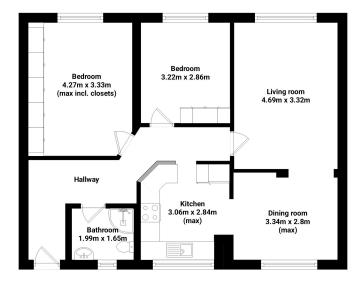

#### **Floor Plans**

Total Floor Area: 69.97 m<sup>2</sup>

Tel: 0151 727 2469 Fax: 0151 727 4943 Atlas Estate Agents, 2 Allerton Road, Mossley Hill, Liverpool, L18 1LN

Email: sales@atlasestateagents.co.uk Website: www.atlasestateagents.co.uk