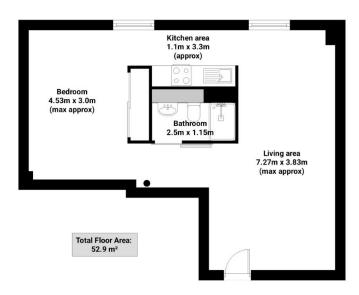

# **Floor Plans**

Tel: 0151 727 2469 Fax: 0151 727 4943

#### **Further Details**

- Tenure: Leasehold
- Floor: 3 (no lift)
- No. of Floors: 1
- Floor Space: 53 square metres / 569 square feet
- Council Tax Band: A
- Local Authority: Liverpool City Council
- Service Charge: £289 per quarter
- Ground Rent: £285 per annum
- Security: Intercom (Audio Only)
- Parking: On Street
- Heating/Energy: Electric Heating, Double Glazing
- Appliances/White Goods: Electric Oven, Electric Hob (Ceramic)