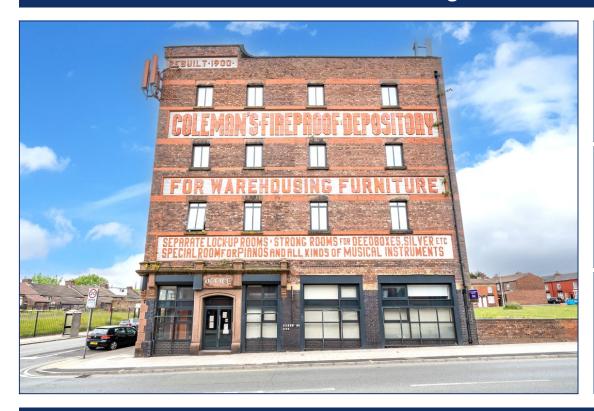

# Park Road, Dingle, L8









# For Sale - £75,000

### **Key Features**

- 0 Bedroom 1 Bathroom Studio Flat
- EPC Rating: E41
- Well Presented Studio Accommodation
- Tenants In Situ
- Currently Achieving £7200 P.a Rental Income
- Served By Excellent Transport Links
- Ideal Buy To Let Investment Property
- Close To Amenities On Park Road, Dingle
- Third Floor
- Excellent Investment Opportunity 8% Gross Yield Immediate Income
- Close To Baltic Market
- Early Viewing Advised!

#### **Further Details**

- Tenure: Leasehold
- Floor: 3 (no lift)
- No. of Floors: 1
- Floor Space: 53 square metres / 569 square feet
- Council Tax Band: A
- Local Authority: Liverpool City Council
- Service Charge: £289 per quarter
- Ground Rent: £285 per annum
- Security: Intercom (Audio Only)
- Parking: On Street
- Heating/Energy: Elec