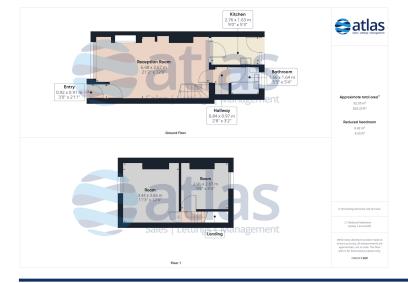

#### **Further Details**

- Tenure: Freehold
- No. of Floors: 2
- Floor Space: 52 square metres / 563 square feet
- Council Tax Band: A
- Local Authority: Liverpool City Council
- Outside Space: Back Yard
- Heating/Energy: Double Glazing

#### **Floor Plans**

Tel: 0151 727 2469 Fax: 0151 727 4943 Atlas Estate Agents, 2 Allerton Road, Mossley Hill, Liverpool, L18 1LN Email: sales@atlasestateagents.co.uk Website: www.atlasestateagents.co.uk