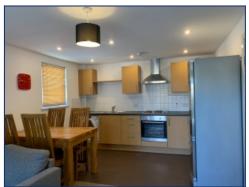

#### **Further Details**

- Furnishing: Furnished
- Floor: 2 (lift access)
- No. of Floors: 1
- Council Tax Band: A
- Local Authority: Liverpool City Council
- Security: Intercom (Audio Only)
- Parking: Visitors, On Street
- Heating/Energy: Night Storage, Electric Heating, Double Glazing
- Appliances/White Goods: Electric Oven, Electric Hob (Induction), Fridge/Freezer, Washing Machine
- Bills Included: None

### **Additional Images**

Internal hallway

Communal Hallway

Lift

**Notice Board** 

Front

Lounge

Kitchen