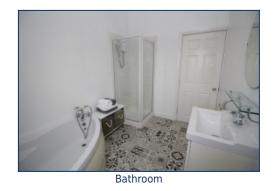

#### Bathroom

3.04 x 2.14 metres (10' 0" x 7' 1") Frosted window to the rear, corner bath, shower cubicle, W.C, hand wash basin, radiator and vinyl flooring.