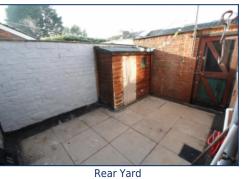

#### **Rear Living Room**

4.20 x 3.37 metres (13' 10" x 11' 1") Carpet flooring, window to the rear and radiator.