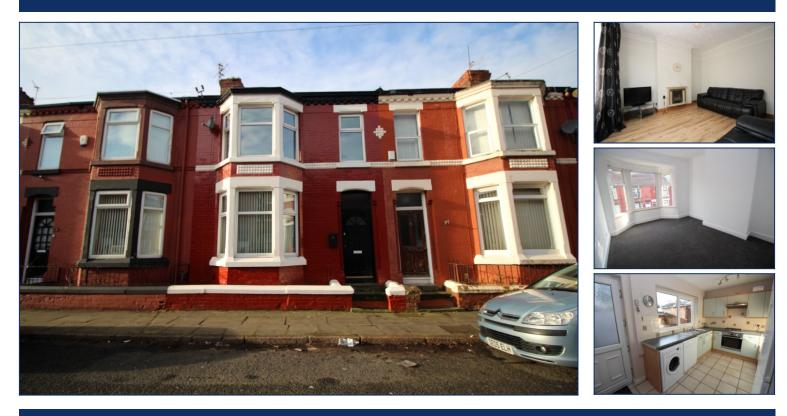

#### Bathroom

3.04 x 2.14 metres (10' 0" x 7' 1") Frosted window to the rear, corner bath, shower cubicle, W.C, hand wash basin, radiator and vinyl flooring.