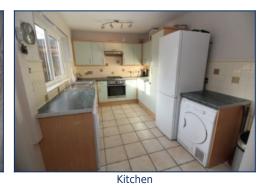

#### **Kitchen**

3.97 x 2.70 metres (13' 1" x 8' 11")

Range of wall and base units, gas hob, electric oven, extractor fan, window and door to rear, tiled floor and splash back and housing for appliances.