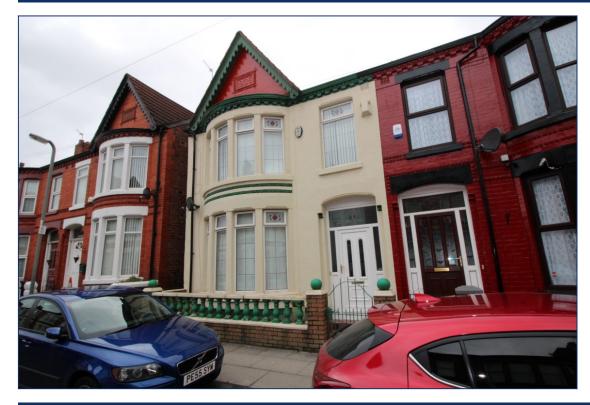

# Pemberton Road, Old Swan, L13

#### **Description**

A VERY WELL PRESENTED 3 BEDROOM TERRACED HOUSE SITUATED IN OLD SWAN, L13. OFFERING EASY ACCESS TO LOCAL AMENITIES AND EXCELLENT TRANSPORT LINKS TO LIVERPOOL CITY CENTRE.

To the ground floor, the accommodation comprises; front living room; knock through to dining room; large kitchen off dining room and a back yard with gated access. To the first floor there are two double bedrooms, a single bedroom and a family bathroom. The property also benefits from double glazing, gas central heating and fitted furniture in the front bedroom.